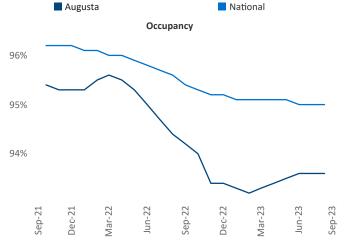

New lease asking **rents** are at **\$1,180** from the previous year placing Augusta at **91st** overall in year-over-year rent growth.

Multifamily housing **demand** has been positive with **1,194** ▲ net units absorbed over the past twelve months. This is up **689** ▲ units from the previous year's gain of **505** ▲ absorbed units.