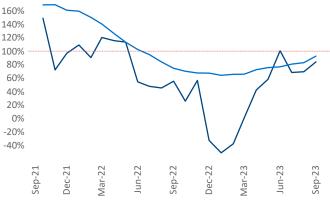

New lease asking **rents** are at **\$1,180** from the previous year placing Augusta at **91st** overall in year-over-year rent growth.

Multifamily housing **demand** has been positive with **1,194** ▲ net units absorbed over the past twelve months. This is up **689** ▲ units from the previous year's gain of **505** ▲ absorbed units.