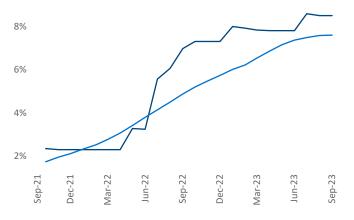

New lease asking **rents** are at **\$1,180** from the previous year placing Augusta at **91st** overall in year-over-year rent growth.

Multifamily housing **demand** has been positive with **1,194** ▲ net units absorbed over the past twelve months. This is up **689** ▲ units from the previous year's gain of **505** ▲ absorbed units.