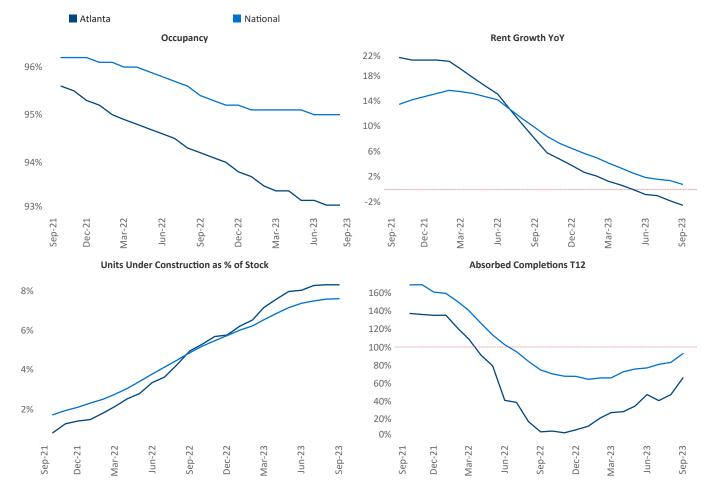

New lease asking **rents** are at \$1,676, down -2.5% ▼ from the previous year placing Atlanta at 116th overall in year-over-year rent growth.

Multifamily housing **demand** has been positive with **8,015** ▲ net units absorbed over the past twelve months. This is up **7,463** ▲ units from the previous year's gain of **552** ▲ absorbed units.

Employment in Atlanta has grown by 2.1% ▲ over the past 12 months, while hourly wages have risen by 1.6% ▲ YoY to \$33.33 according to the *Bureau of Labor Statistics*.