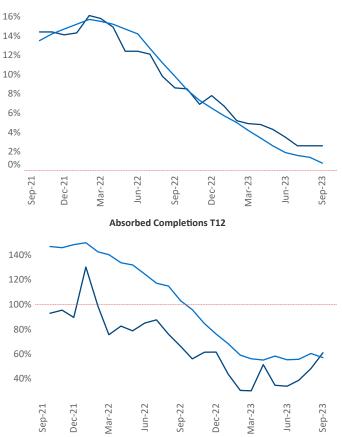

New lease asking **rents** are at **\$1,401**, up **2.6%** ▲ from the previous year placing Athens at **47th** overall in year-over-year rent growth.

Multifamily housing **demand** has been positive with **904** ▲ net units absorbed over the past twelve months. This is down **-149** ▼ units from the previous year's gain of **1,053** ▲ absorbed units.