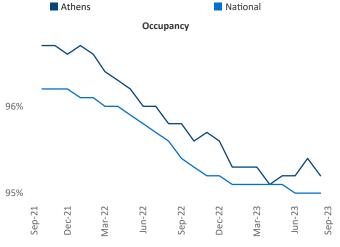

New lease asking **rents** are at **\$1,401**, up **2.6%** ▲ from the previous year placing Athens at **47th** overall in year-over-year rent growth.

Multifamily housing **demand** has been positive with **904** ▲ net units absorbed over the past twelve months. This is down **-149** ▼ units from the previous year's gain of **1,053** ▲ absorbed units.