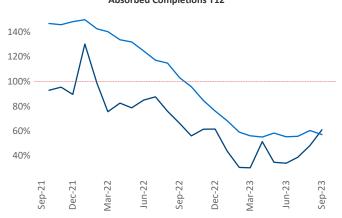

New lease asking **rents** are at **\$1,401**, up **2.6%** ▲ from the previous year placing Athens at **47th** overall in year-over-year rent growth.

Multifamily housing **demand** has been positive with **904** ▲ net units absorbed over the past twelve months. This is down **-149** ▼ units from the previous year's gain of **1,053** ▲ absorbed units.