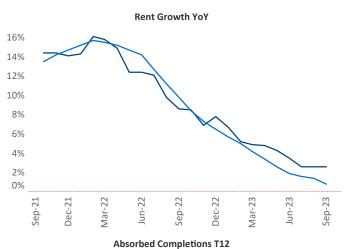

New lease asking **rents** are at **\$1,401**, up **2.6%** ▲ from the previous year placing Athens at **47th** overall in year-over-year rent growth.

Multifamily housing **demand** has been positive with **904** ▲ net units absorbed over the past twelve months. This is down **-149** ▼ units from the previous year's gain of **1,053** ▲ absorbed units.