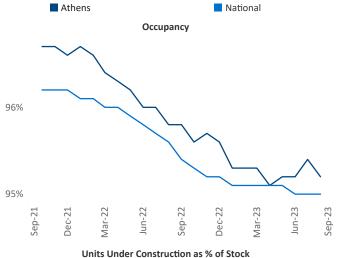

New lease asking **rents** are at **\$1,401**, up **2.6%** ▲ from the previous year placing Athens at **47th** overall in year-over-year rent growth.

Multifamily housing **demand** has been positive with **904** ▲ net units absorbed over the past twelve months. This is down **-149** ▼ units from the previous year's gain of **1,053** ▲ absorbed units.