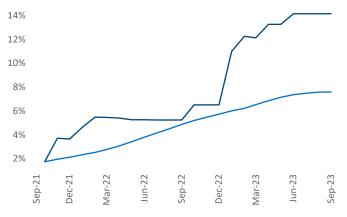

New lease asking **rents** are at **\$1,684**, up **0.2%** ▲ from the previous year placing Asheville at **87th** overall in year-over-year rent growth.

Multifamily housing **demand** has been negative with -69 ▼ net units absorbed over the past twelve months. This is down -1,010 ▼ units from the previous year's gain of 941 ▲ absorbed units.