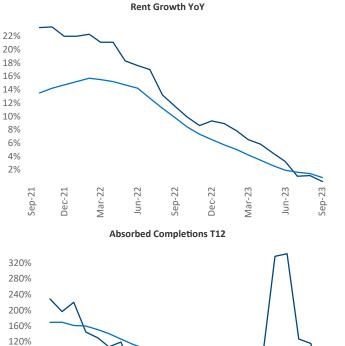

New lease asking **rents** are at **\$1,684**, up **0.2%** ▲ from the previous year placing Asheville at **87th** overall in year-over-year rent growth.

Multifamily housing **demand** has been negative with -69 ▼ net units absorbed over the past twelve months. This is down -1,010 ▼ units from the previous year's gain of 941 ▲ absorbed units.