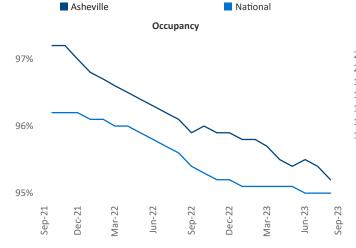

New lease asking **rents** are at **\$1,684**, up **0.2%** ▲ from the previous year placing Asheville at **87th** overall in year-over-year rent growth.

Multifamily housing **demand** has been negative with -69 ▼ net units absorbed over the past twelve months. This is down -1,010 ▼ units from the previous year's gain of 941 ▲ absorbed units.