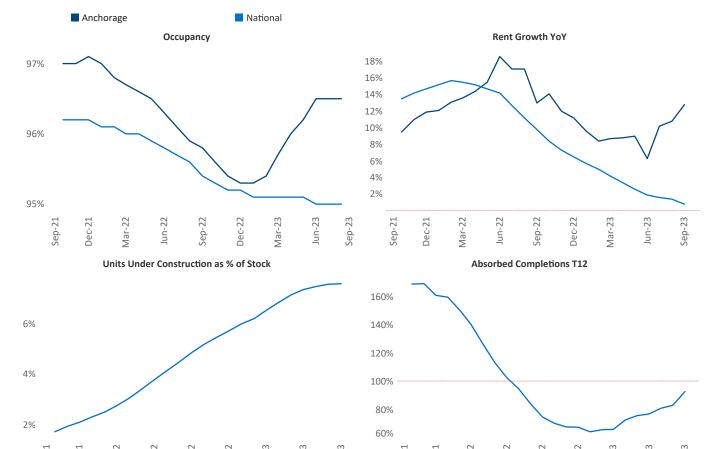

New lease asking **rents** are at \$1,494, up 12.8% ▲ from the previous year placing Anchorage at 1st overall in year-over-year rent growth.

Multifamily housing **demand** has been positive with **103** ▲ net units absorbed over the past twelve months. This is up **164** ▲ units from the previous year's loss of **-61** ▼ absorbed units.

Employment in Anchorage has grown by 2.5% ▲ over the past 12 months, while hourly wages have risen by 1.7% ▲ YoY to \$32.98 according to the *Bureau of Labor Statistics*.