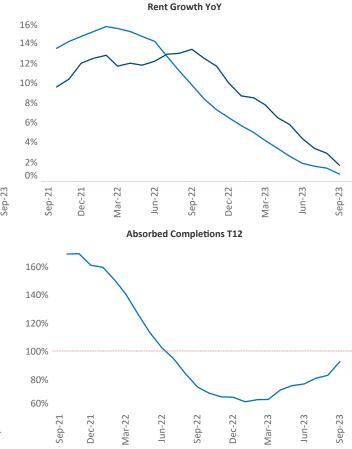

New lease asking **rents** are at **\$962**, up **1.7%** ▲ from the previous year placing Amarillo at **67th** overall in year-over-year rent growth.

Multifamily housing **demand** has been negative with -184 ▼ net units absorbed over the past twelve months. This is up 62 ▲ units from the previous year's loss of -246 ▼ absorbed units.