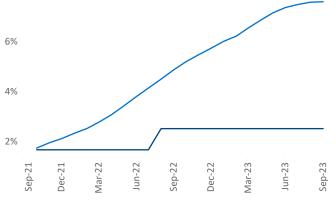

New lease asking **rents** are at **\$962**, up **1.7%** ▲ from the previous year placing Amarillo at **67th** overall in year-over-year rent growth.

Multifamily housing **demand** has been negative with -184 ▼ net units absorbed over the past twelve months. This is up 62 ▲ units from the previous year's loss of -246 ▼ absorbed units.