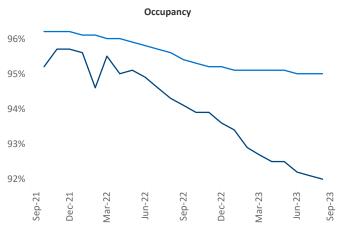

New lease asking **rents** are at **\$962**, up **1.7%** ▲ from the previous year placing Amarillo at **67th** overall in year-over-year rent growth.

Multifamily housing **demand** has been negative with -184 ▼ net units absorbed over the past twelve months. This is up 62 ▲ units from the previous year's loss of -246 ▼ absorbed units.