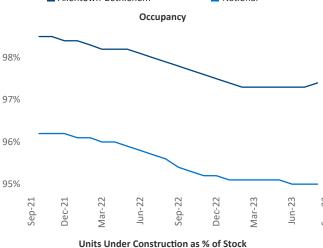

New lease asking **rents** are at \$1,628, up 3.1% ▲ from the previous year placing Allentown-Bethlehem at 37th overall in year-over-year rent growth.

Multifamily housing **demand** has been positive with **150** ▲ net units absorbed over the past twelve months. This is up **137** ▲ units from the previous year's gain of **13** ▲ absorbed units.