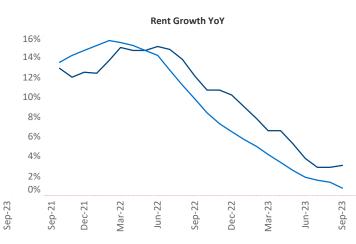

New lease asking **rents** are at \$1,628, up 3.1% ▲ from the previous year placing Allentown-Bethlehem at 37th overall in year-over-year rent growth.

Multifamily housing **demand** has been positive with **150** ▲ net units absorbed over the past twelve months. This is up **137** ▲ units from the previous year's gain of **13** ▲ absorbed units.