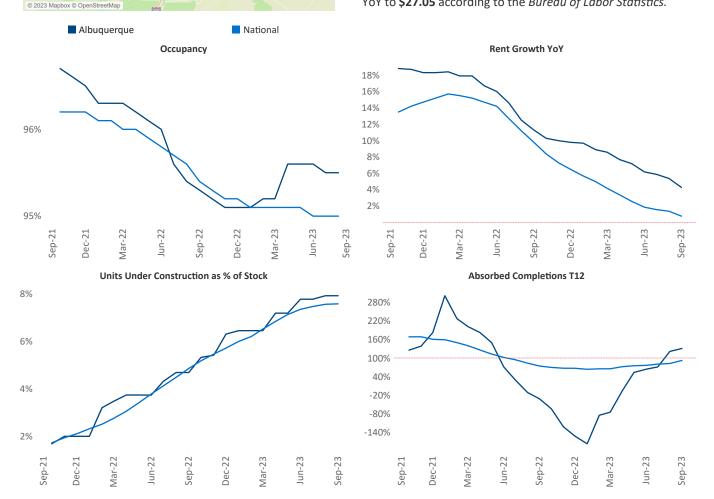

New lease asking **rents** are at \$1,341, up 4.3% ▲ from the previous year placing Albuquerque at 21st overall in year-over-year rent growth.

Multifamily housing **demand** has been positive with **814** ▲ net units absorbed over the past twelve months. This is up **903** ▲ units from the previous year's loss of **-89** ▼ absorbed units.

Employment in Albuquerque has grown by 1.9% ▲ over the past 12 months, while hourly wages have risen by 0.3% ▲ YoY to \$27.05 according to the *Bureau of Labor Statistics*.