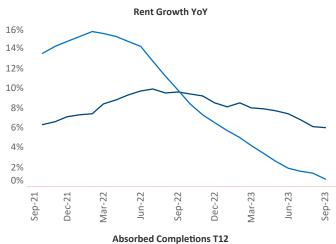

New lease asking **rents** are at \$1,530, up 6.0% ▲ from the previous year placing Albany at 9th overall in year-over-year rent growth.

Multifamily housing **demand** has been positive with **1,332** ▲ net units absorbed over the past twelve months. This is up **425** ▲ units from the previous year's gain of **907** ▲ absorbed units.