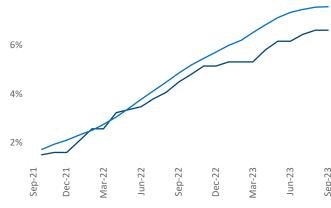

New lease asking **rents** are at \$1,530, up 6.0% ▲ from the previous year placing Albany at 9th overall in year-over-year rent growth.

Multifamily housing **demand** has been positive with **1,332** ▲ net units absorbed over the past twelve months. This is up **425** ▲ units from the previous year's gain of **907** ▲ absorbed units.