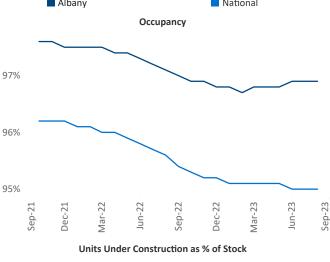

New lease asking **rents** are at \$1,530, up 6.0% ▲ from the previous year placing Albany at 9th overall in year-over-year rent growth.

Multifamily housing **demand** has been positive with **1,332** ▲ net units absorbed over the past twelve months. This is up **425** ▲ units from the previous year's gain of **907** ▲ absorbed units.