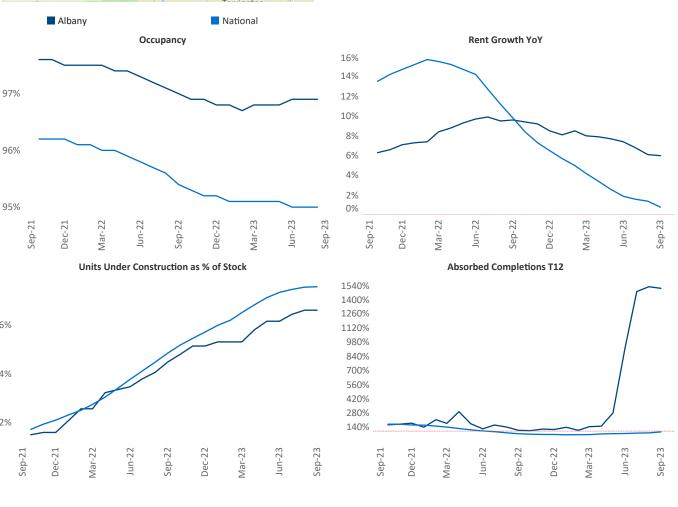

ingtor

orth Canaar

Albany

September 2023

Albany is the 65th largest multifamily market with 57,332 completed units and 21,496 units in development, 3,799 of which have already broken ground.

New lease asking **rents** are at **\$1,530**, up **6.0%** from the previous year placing Albany at 9th overall in year-over-year rent growth.

Multifamily housing demand has been positive with **1,332** A net units absorbed over the past twelve months. This is up **425** ▲ units from the previous year's gain of 907 **A** absorbed units.

**Employment** in Albany has grown by **2.4%** A over the past 12 months, while hourly wages have risen by 3.8% A YoY to \$35.01 according to the Bureau of Labor Statistics.