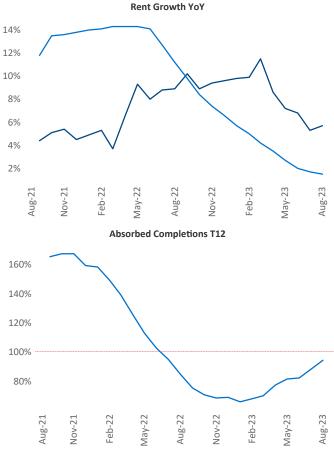

New lease asking **rents** are at **\$798**, up **5.7%** A from the previous year placing Youngstown at 16th overall in year-over-year rent growth.

Multifamily housing demand has been negative with -245 vertice representation over the past twelve months. This is down -152 V units from the previous year's loss of -93 V absorbed units.

**Employment** in Youngstown has grown by **1.2%** A over the past 12 months, while hourly wages have risen by 5.3% YoY to **\$24.91** according to the Bureau of Labor Statistics.