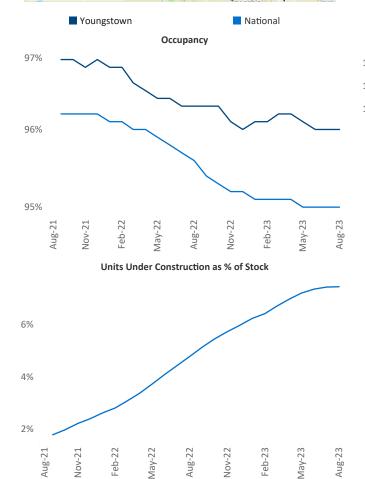

Zelienople

Moon Ross Township

Razvan Cimpean SEO Engineer Jeff.Adler@yardi.com Razvan-I.Cimpean@yardi.com Youngstown

August 2023

Youngstown is the 113th largest multifamily market with 20,411 completed units and 268 units in development, 0 of which have already broken ground.

New lease asking **rents** are at **\$798**, up **5.7%** A from the previous year placing Youngstown at 16th overall in year-over-year rent growth.

Multifamily housing demand has been negative with -245 vertice representation over the past twelve months. This is down -152 V units from the previous year's loss of -93 V absorbed units.

**Employment** in Youngstown has grown by **1.2%** A over the past 12 months, while hourly wages have risen by 5.3% YoY to **\$24.91** according to the Bureau of Labor Statistics.