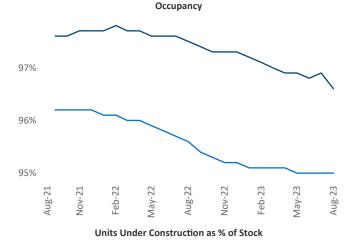

New lease asking **rents** are at \$1,805, up 6.1% ▲ from the previous year placing Worcester - Springfield at 11th overall in year-over-year rent growth.

Multifamily housing **demand** has been negative with -121 ▼ net units absorbed over the past twelve months. This is down -197 ▼ units from the previous year's gain of 76 ▲ absorbed units.