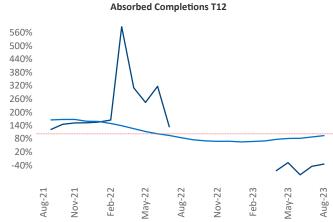

New lease asking **rents** are at \$1,805, up 6.1% ▲ from the previous year placing Worcester - Springfield at 11th overall in year-over-year rent growth.

Multifamily housing **demand** has been negative with -121 ▼ net units absorbed over the past twelve months. This is down -197 ▼ units from the previous year's gain of 76 ▲ absorbed units.