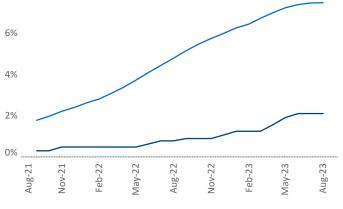

Contacts

Jeff Adler Vice President Jeff.Adler@yardi.com

Razvan Cimpean SEO Engineer Razvan-I.Cimpean@yardi.com Worcester - Springfield August 2023

Worcester - Springfield is the 73rd largest multifamily market with 49,505 completed units and 12,400 units in development, 1,044 of which have already broken ground.