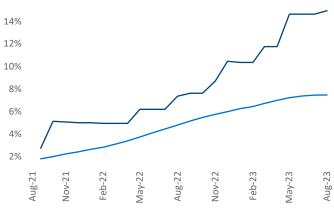

New lease asking **rents** are at \$1,584, down -1.9% ▼ from the previous year placing Wilmington at 115th overall in year-over-year rent growth.

Multifamily housing **demand** has been negative with -871 ▼ net units absorbed over the past twelve months. This is down -2,007 ▼ units from the previous year's gain of 1,136 ▲ absorbed units.