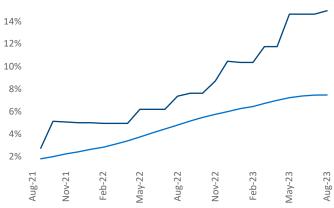

© 2023 Mapbox © OpenStreetMap

Contacts

Jeff Adler Vice President <u>Jeff.Adler@yardi.com</u> Razvan Cimpean SEO Engineer Razvan-I.Cimpean@yardi.com Wilmington
August 2023

Wilmington is the 107th largest multifamily market with 23,520 completed units and 18,985 units in development, 3,518 of which have already broken ground.