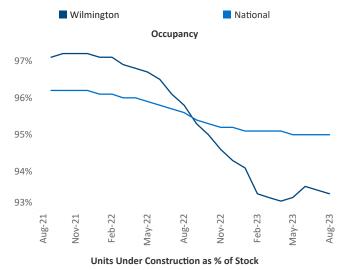

New lease asking **rents** are at \$1,584, down -1.9% ▼ from the previous year placing Wilmington at 115th overall in year-over-year rent growth.

Multifamily housing **demand** has been negative with -871 ▼ net units absorbed over the past twelve months. This is down -2,007 ▼ units from the previous year's gain of 1,136 ▲ absorbed units.