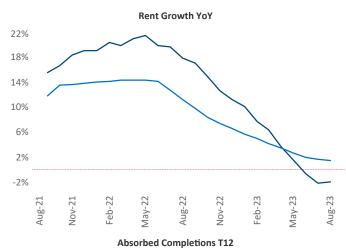

New lease asking **rents** are at \$1,584, down -1.9% ▼ from the previous year placing Wilmington at 115th overall in year-over-year rent growth.

Multifamily housing **demand** has been negative with -871 ▼ net units absorbed over the past twelve months. This is down -2,007 ▼ units from the previous year's gain of 1,136 ▲ absorbed units.