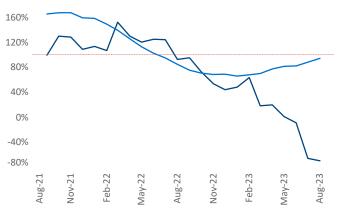

New lease asking **rents** are at \$1,584, down -1.9% ▼ from the previous year placing Wilmington at 115th overall in year-over-year rent growth.

Multifamily housing **demand** has been negative with -871 ▼ net units absorbed over the past twelve months. This is down -2,007 ▼ units from the previous year's gain of 1,136 ▲ absorbed units.