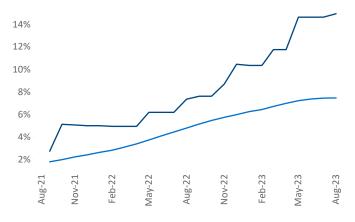

August 2023

Wilmington is the 107th largest multifamily market with 23,520 completed units and 18,985 units in development, 3,518 of which have already broken ground.

New lease asking **rents** are at **\$1,584**, down -**1.9%** ▼ from the previous year placing Wilmington at **115th** overall in year-over-year rent growth.