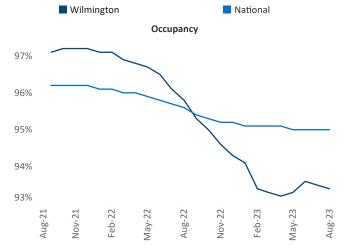

August 2023

Wilmington is the 107th largest multifamily market with 23,520 completed units and 18,985 units in development, 3,518 of which have already broken ground.

New lease asking **rents** are at **\$1,584**, down -**1.9%** ▼ from the previous year placing Wilmington at **115th** overall in year-over-year rent growth.

Multifamily housing **demand** has been negative with -871 ▼ net units absorbed over the past twelve months. This is down -2,007 ▼ units from the previous year's gain of 1,136 ▲ absorbed units.

**Employment** in Wilmington has grown by **1.1%** A over the past 12 months, while hourly wages have risen by **6.8%** YoY to **\$30.76** according to the *Bureau of Labor Statistics*.