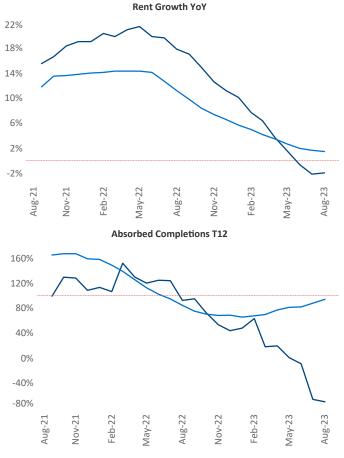

Multifamily housing **demand** has been negative with -871 ▼ net units absorbed over the past twelve months. This is down -2,007 ▼ units from the previous year's gain of 1,136 ▲ absorbed units.

**Employment** in Wilmington has grown by **1.1%** A over the past 12 months, while hourly wages have risen by **6.8%** YoY to **\$30.76** according to the *Bureau of Labor Statistics*.