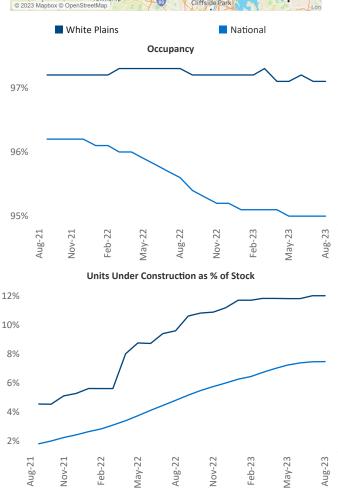

## Contacts

Jeff Adler

Vice President

Razvan Cimpean SEO Engineer Jeff.Adler@yardi.com Razvan-I.Cimpean@yardi.com White Plains August 2023

White Plains is the 55th largest multifamily market with 79,209 completed units and 51,888 units in development, 9,515 of which have already broken ground.

New lease asking **rents** are at \$2,267, up 3.6% A from the previous year placing White Plains at 39th overall in year-over-year rent growth.

Multifamily housing demand has been positive with **2,449** ▲ net units absorbed over the past twelve months. This is up **163** I units from the previous year's gain of **2,286** ▲ absorbed units.

**Employment** in White Plains has grown by **1.9%** A over the past 12 months, while hourly wages have risen by 0.7% YoY to \$38.20 according to the Bureau of Labor Statistics.

87 North Can Milford Newburgh and Patt South nbury Mon 34 Bridg West N int Pocono Sparta Stamford East Township Oakland Stroudsburg Paterson Yon Mount Olive Huntington Bangor © 2023 Mapbox © OpenStreetMap Cliffs