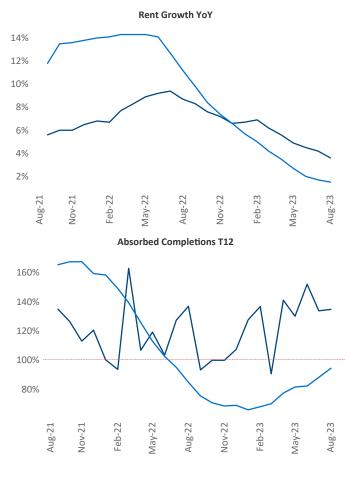

New lease asking **rents** are at \$2,267, up 3.6% A from the previous year placing White Plains at 39th overall in year-over-year rent growth.

Multifamily housing demand has been positive with **2,449** ▲ net units absorbed over the past twelve months. This is up **163** I units from the previous year's gain of **2,286** ▲ absorbed units.