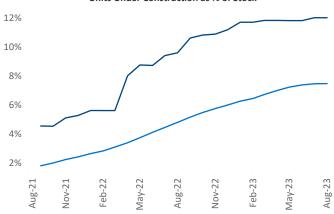

## White Plains August 2023

White Plains is the 55th largest multifamily market with 79,209 completed units and 51,888 units in development, 9,515 of which have already broken ground.

New lease asking **rents** are at \$2,267, up 3.6% ▲ from the previous year placing White Plains at 39th overall in year-over-year rent growth.