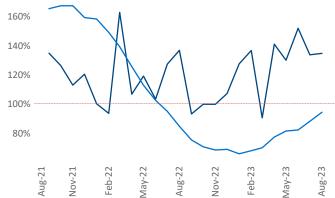

Multifamily housing **demand** has been positive with **2,449** ▲ net units absorbed over the past twelve months. This is up **163** ▲ units from the previous year's gain of **2,286** ▲ absorbed units.