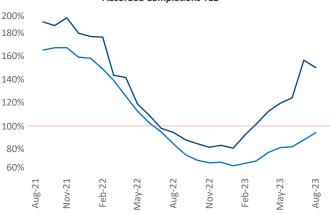

Multifamily housing **demand** has been positive with **13,746** ▲ net units absorbed over the past twelve months. This is up **289** ▲ units from the previous year's gain of **13,457** ▲ absorbed units.