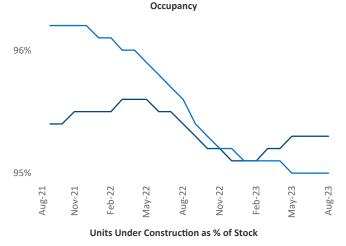

Contacts

Jeff Adler Vice President Jeff.Adler@yardi.com Razvan Cimpean SEO Engineer Razvan-I.Cimpean@yardi.com Washington DC August 2023



New lease asking **rents** are at **\$2,131**, up **1.9%** ▲ from the previous year placing Washington DC at **66th** overall in year-over-year rent growth.

Multifamily housing **demand** has been positive with **13,746** ▲ net units absorbed over the past twelve months. This is up **289** ▲ units from the previous year's gain of **13,457** ▲ absorbed units.

**Employment** in Washington DC has grown by **1.6%** ▲ over the past 12 months, while hourly wages have risen by **1.0%** ▲ YoY to **\$40.27** according to the *Bureau of Labor Statistics*.













## **DISCLAIMER**

ALTHOUGH EVERY EFFORT IS MADE TO ENSURE THE ACCURACY, TIMELINESS AND COMPLETENESS OF THE INFORMATION PROVIDED IN THIS PUBLICATION, THE INFORMATION IS PROVIDED "AS IS" AND YARDI MATRIX DOES NOT GUARANTEE, WARRANT, REPRESENT OR UNDERTAKE THAT THE INFORMATION PROVIDED IS CORRECT, ACCURATE, CURRENT OR COMPLETE. YARDI MATRIX IS NOT LIABLE FOR ANY LOSS, CLAIM, OR DEMAND ARISING DIRECTLY OR INDIRECTLY FROM ANY USE OR RELIANCE UPON THE INFORMATION CONTAINED HEREIN.

## **COPYRIGHT NOTICE**

This document, publication and/or presentation (collectively, 'document') is protected by copyright, trademark and other intellectual property laws. Use of this document is subject to the terms and conditions of Yardi Systems, Inc. dba Yardi Matrix's Terms of Use <a href="http://www.y