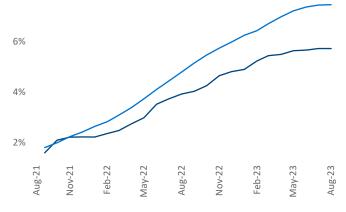

Contacts

Jeff Adler Vice President Jeff.Adler@yardi.com Razvan Cimpean SEO Engineer Razvan-I.Cimpean@yardi.com Washington DC August 2023

New lease asking **rents** are at **\$2,131**, up **1.9%** ▲ from the previous year placing Washington DC at **66th** overall in year-over-year rent growth.