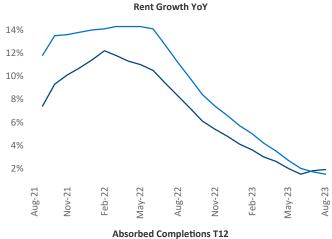

Multifamily housing **demand** has been positive with **13,746** ▲ net units absorbed over the past twelve months. This is up **289** ▲ units from the previous year's gain of **13,457** ▲ absorbed units.