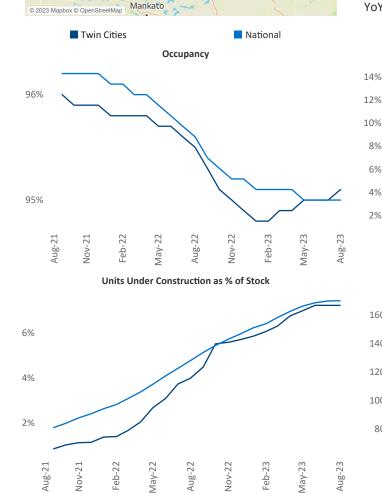

## Contacts

Jeff Adler Razvan Cimpean Vice President SEO Engineer Jeff.Adler@yardi.com Razvan-I.Cimpean@yardi.com

8

Lake City

Twin Cities August 2023

Twin Cities is the 18th largest multifamily market with242,434 completed units and 73,821 units in development,17,592 of which have already broken ground.

New lease asking **rents** are at **\$1,487**, up **1.7%** ▲ from the previous year placing Twin Cities at **68th** overall in year-over-year rent growth.

Multifamily housing **demand** has been positive with 6,381▲ net units absorbed over the past twelve months. This is down -2,050 ▼ units from the previous year's gain of 8,431▲ absorbed units.

**Employment** in Twin Cities has grown by **1.5%** ▲ over the past 12 months, while hourly wages have risen by **2.6%** ▲ YoY to **\$35.74** according to the *Bureau of Labor Statistics*.

**Rent Growth YoY** 