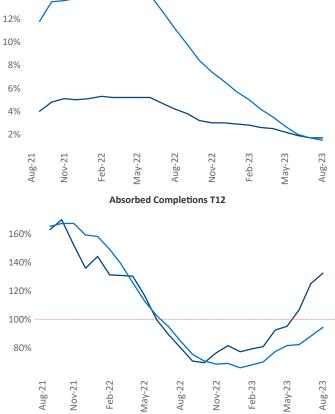

New lease asking **rents** are at **\$1,487**, up **1.7%** ▲ from the previous year placing Twin Cities at **68th** overall in year-over-year rent growth.

Multifamily housing **demand** has been positive with 6,381▲ net units absorbed over the past twelve months. This is down -2,050 ▼ units from the previous year's gain of 8,431▲ absorbed units.