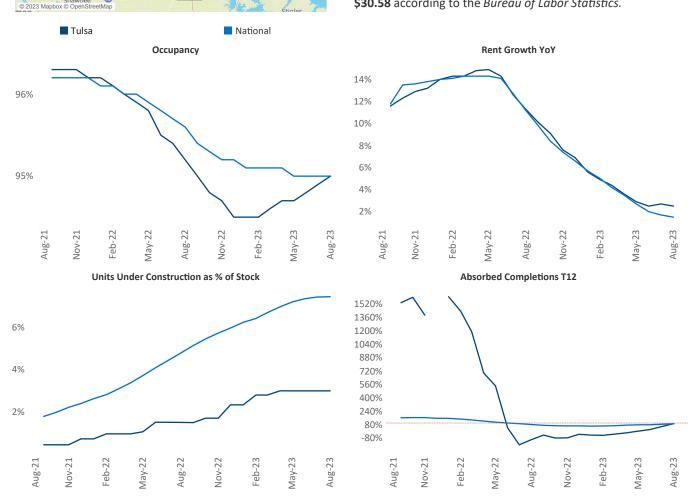

**Tulsa** is the **61st** largest multifamily market with **66,303** completed units and **6,643** units in development, **1,988** of which have already broken ground.

New lease asking **rents** are at \$968, up 2.5% ▲ from the previous year placing Tulsa at 57th overall in year-over-year rent growth.

Multifamily housing **demand** has been positive with **581** ▲ net units absorbed over the past twelve months. This is up **878** ▲ units from the previous year's loss of **-297** ▼ absorbed units.

**Employment** in Tulsa has grown by **1.7%** ▲ over the past 12 months, while hourly wages have risen by **5.8%** ▲ YoY to **\$30.58** according to the *Bureau of Labor Statistics*.