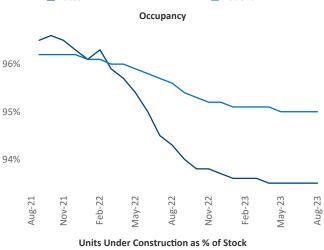

Contacts

Jeff Adler Vice President Jeff.Adler@yardi.com Razvan Cimpean SEO Engineer Razvan-I.Cimpean@yardi.com Tucson August 2023

**Tucson** is the **60th** largest multifamily market with **66,345** completed units and **9,196** units in development, **3,077** of which have already broken ground.