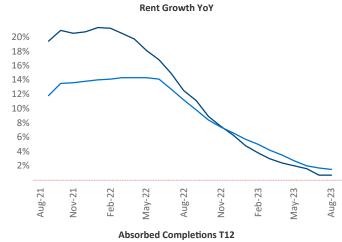

New lease asking **rents** are at \$1,198, up 0.7% ▲ from the previous year placing Tucson at 89th overall in year-over-year rent growth.

Multifamily housing **demand** has been positive with **681** ▲ net units absorbed over the past twelve months. This is up **1,624** ▲ units from the previous year's loss of **-943** ▼ absorbed units.