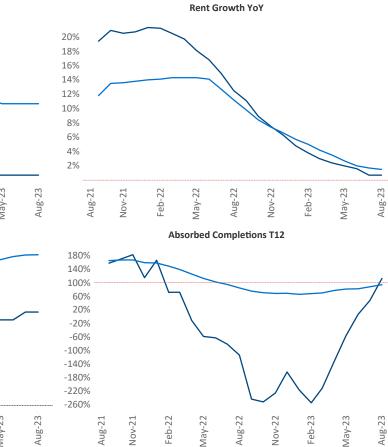

New lease asking **rents** are at **\$1,198**, up **0.7%** ▲ from the previous year placing Tucson at **89th** overall in year-over-year rent growth.

Multifamily housing **demand** has been positive with **681** ▲ net units absorbed over the past twelve months. This is up **1,624** ▲ units from the previous year's loss of **-943** ▼ absorbed units.

**Employment** in Tucson has grown by **1.1%** ▲ over the past 12 months, while hourly wages have risen by **4.3%** ▲ YoY to **\$28.79** according to the *Bureau of Labor Statistics*.

Contacts