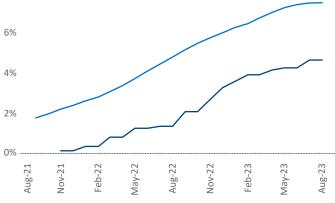

New lease asking **rents** are at **\$1,198**, up **0.7%** ▲ from the previous year placing Tucson at **89th** overall in year-over-year rent growth.

Multifamily housing **demand** has been positive with **681** ▲ net units absorbed over the past twelve months. This is up **1,624** ▲ units from the previous year's loss of **-943** ▼ absorbed units.