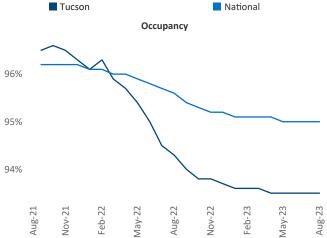

New lease asking **rents** are at **\$1,198**, up **0.7%** ▲ from the previous year placing Tucson at **89th** overall in year-over-year rent growth.

Multifamily housing **demand** has been positive with **681** ▲ net units absorbed over the past twelve months. This is up **1,624** ▲ units from the previous year's loss of **-943** ▼ absorbed units.