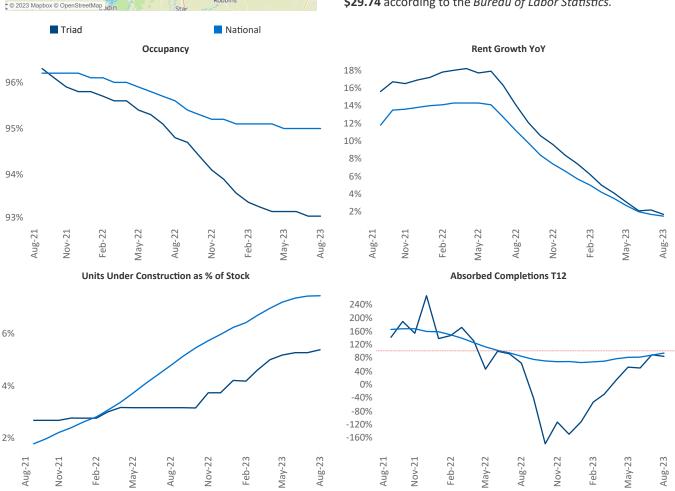

New lease asking **rents** are at \$1,233, up 1.7% ▲ from the previous year placing Triad at 68th overall in year-over-year rent growth.

Multifamily housing **demand** has been positive with **1,527** ▲ net units absorbed over the past twelve months. This is up **1,242** ▲ units from the previous year's gain of **285** ▲ absorbed units.

Employment in Triad has grown by 2.3% ▲ over the past 12 months, while hourly wages have risen by 4.9% ▲ YoY to \$29.74 according to the *Bureau of Labor Statistics*.