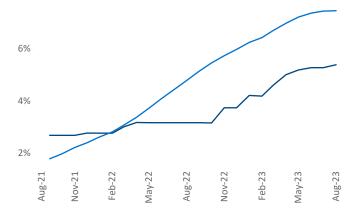

Triad is the 48th largest multifamily market with 94,242 completed units and 26,404 units in development, 5,082 of which have already broken ground.

New lease asking **rents** are at **\$1,233**, up **1.7%** A from the previous year placing Triad at 68th overall in year-over-year rent growth.