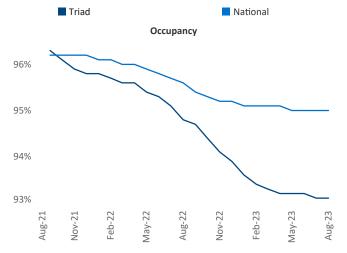

Triad is the 48th largest multifamily market with 94,242 completed units and 26,404 units in development, 5,082 of which have already broken ground.

New lease asking **rents** are at **\$1,233**, up **1.7%** A from the previous year placing Triad at 68th overall in year-over-year rent growth.

Multifamily housing demand has been positive with **1,527** A net units absorbed over the past twelve months. This is up **1,242** ▲ units from the previous year's gain of **285** A absorbed units.

**Employment** in Triad has grown by **2.3%** over the past 12 months, while hourly wages have risen by 4.9% A YoY to \$29.74 according to the Bureau of Labor Statistics.