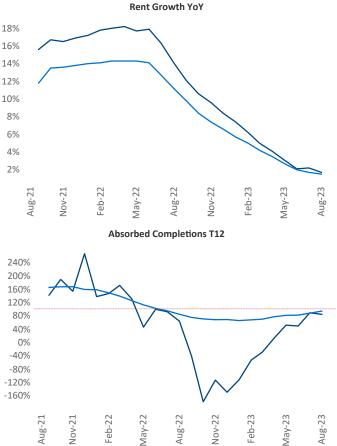

Multifamily housing demand has been positive with **1,527** A net units absorbed over the past twelve months. This is up **1,242** ▲ units from the previous year's gain of **285** A absorbed units.

**Employment** in Triad has grown by **2.3%** over the past 12 months, while hourly wages have risen by 4.9% A YoY to \$29.74 according to the Bureau of Labor Statistics.