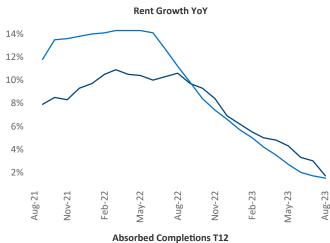

New lease asking **rents** are at **\$899**, up **1.7%** ▲ from the previous year placing Toledo at **68th** overall in year-over-year rent growth.

Multifamily housing **demand** has been negative with **-70** ▼ net units absorbed over the past twelve months. This is down **-618** ▼ units from the previous year's gain of **548** ▲ absorbed units.