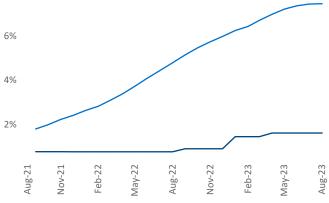

Contacts

Jeff Adler Vice President <u>Jeff.Adler@yardi.com</u> Razvan Cimpean SEO Engineer Razvan-I.Cimpean@yardi.com Toledo August 2023

**Toledo** is the **89th** largest multifamily market with **36,450** completed units and **2,127** units in development, **584** of which have already broken ground.