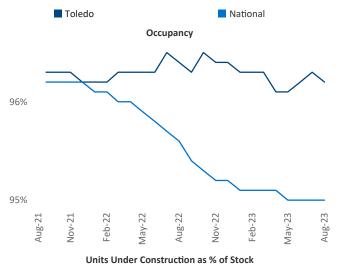

New lease asking **rents** are at **\$899**, up **1.7%** ▲ from the previous year placing Toledo at **68th** overall in year-over-year rent growth.

Multifamily housing **demand** has been negative with **-70** ▼ net units absorbed over the past twelve months. This is down **-618** ▼ units from the previous year's gain of **548** ▲ absorbed units.