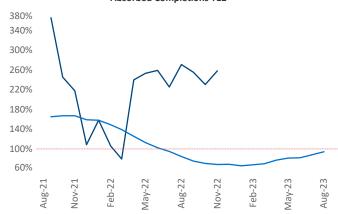

New lease asking **rents** are at **\$899**, up **1.7%** ▲ from the previous year placing Toledo at **68th** overall in year-over-year rent growth.

Multifamily housing **demand** has been negative with **-70** ▼ net units absorbed over the past twelve months. This is down **-618** ▼ units from the previous year's gain of **548** ▲ absorbed units.