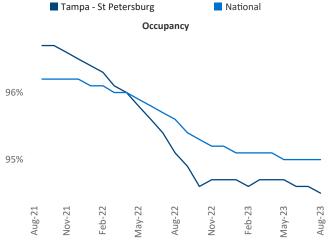

.Cimpean@yardi.com</u>

Contacts

Tampa - St Petersburg August 2023

Tampa - St Petersburg is the 19th largest multifamily market with 242,001 completed units and 100,668 units in development, 17,963 of which have already broken ground.

New lease asking **rents** are at **\$1,816**, down **-0.3%** ▼ from the previous year placing Tampa - St Petersburg at **99th** overall in year-over-year rent growth.

Multifamily housing **demand** has been positive with **8,291** ▲ net units absorbed over the past twelve months. This is up **4,264** ▲ units from the previous year's gain of **4,027** ▲ absorbed units.

Employment in Tampa - St Petersburg has grown by 2.8% ▲ over the past 12 months, while hourly wages have risen by 3.3% ▲ YoY to \$31.20 according to the *Bureau of Labor Statistics*.











## DISCLAIMER

ALTHOUGH EVERY EFFORT IS MADE TO ENSURE THE ACCURACY, TIMELINESS AND COMPLETENESS OF THE INFORMATION PROVIDED IN THIS PUBLICATION, THE INFORMATION IS PROVIDED "AS IS" AND YARDI MATRIX DOES NOT GUARANTEE, WARRANT, REPRESENT OR UNDERTAKE THAT THE INFORMATION PROVIDED IS CORRECT, ACCURATE, CURRENT OR COMPLETE. YARDI MATRIX IS NOT LIABLE FOR ANY LOSS, CLAIM, OR DEMAND ARISING DIRECTLY OR INDIRECTLY FROM ANY USE OR RELIANCE UPON THE INFORMATION CONTAINED HEREIN.

## **COPYRIGHT NOTICE**

This document, publication and/or presentation (collectively, 'document') is protected by copyright, trademark and other intellectual property laws. Use of this document is subject to the terms and conditions of Yardi Systems, Inc. dba Yardi Matrix's Terms of Use <a href="http://www.yardima