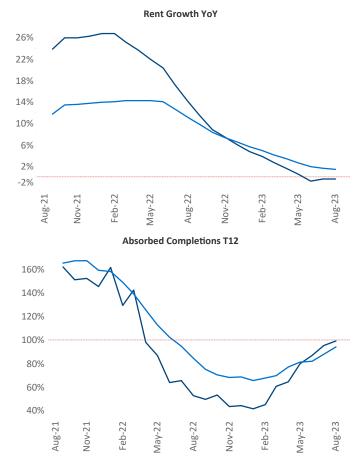

New lease asking **rents** are at **\$1,816**, down **-0.3%** ▼ from the previous year placing Tampa - St Petersburg at **99th** overall in year-over-year rent growth.

Multifamily housing **demand** has been positive with **8,291** ▲ net units absorbed over the past twelve months. This is up **4,264** ▲ units from the previous year's gain of **4,027** ▲ absorbed units.