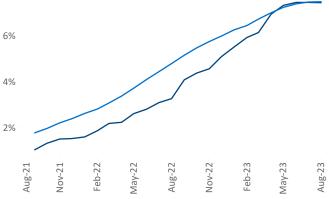

New lease asking **rents** are at **\$1,816**, down **-0.3%** ▼ from the previous year placing Tampa - St Petersburg at **99th** overall in year-over-year rent growth.

Multifamily housing **demand** has been positive with **8,291** ▲ net units absorbed over the past twelve months. This is up **4,264** ▲ units from the previous year's gain of **4,027** ▲ absorbed units.