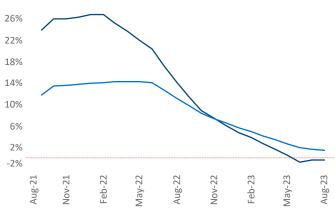

sburg August 2023

Tampa - St Petersburg is the 19th largest multifamily market with 242,001 completed units and 100,668 units in development, 17,963 of which have already broken ground.

New lease asking **rents** are at \$1,816, down -0.3% ▼ from the previous year placing Tampa - St Petersburg at 99th overall in year-over-year rent growth.

Multifamily housing demand has been positive with **8,291** ▲ net units absorbed over the past twelve months. This is up **4,264** ▲ units from the previous year's gain of **4,027** ▲ absorbed units.

Employment in Tampa - St Petersburg has grown by 2.8% ▲ over the past 12 months, while hourly wages have risen by 3.3% ▲ YoY to \$31.20 according to the Bureau of Labor Statistics.









**Units Under Construction as % of Stock** 



Rent Growth YoY



**Absorbed Completions T12** 



## **DISCLAIMER**

ALTHOUGH EVERY EFFORT IS MADE TO ENSURE THE ACCURACY, TIMELINESS AND COMPLETENESS OF THE INFORMATION PROVIDED IN THIS PUBLICATION, THE INFORMATION IS PROVIDED "AS IS" AND YARDI MATRIX DOES NOT GUARANTEE, WARRANT, REPRESENT OR UNDERTAKE THAT THE INFORMATION PROVIDED IS CORRECT, ACCURATE, CURRENT OR COMPLETE. YARDI MATRIX IS NOT LIABLE FOR ANY LOSS, CLAIM, OR DEMAND ARISING DIRECTLY OR INDIRECTLY FROM ANY USE OR RELIANCE UPON THE INFORMATION CONTAINED HEREIN.

## **COPYRIGHT NOTICE**

This document, publication and/or presentation (collectively, 'document') is protected by copyright, trademark and other intellectual property laws. Use of this document is subject to the terms and conditions of Yardi Systems, Inc. dba Yardi Matrix's Terms o