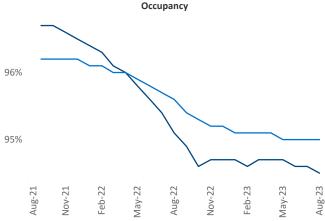

mpean **SEO** Engineer Razvan-I.Cimpean@yardi.com Tampa - St Petersburg August 2023

Tampa - St Petersburg is the 19th largest multifamily market with 242,001 completed units and 100,668 units in development, 17,963 of which have already broken ground.

New lease asking **rents** are at \$1,816, down -0.3% ▼ from the previous year placing Tampa - St Petersburg at 99th overall in year-over-year rent growth.

Multifamily housing demand has been positive with **8,291** ▲ net units absorbed over the past twelve months. This is up **4,264** ▲ units from the previous year's gain of **4,027** ▲ absorbed units.

Employment in Tampa - St Petersburg has grown by 2.8% ▲ over the past 12 months, while hourly wages have risen by 3.3% ▲ YoY to \$31.20 according to the Bureau of Labor Statistics.









**Units Under Construction as % of Stock** 



Rent Growth YoY



**Absorbed Completions T12** 



## **DISCLAIMER**

ALTHOUGH EVERY EFFORT IS MADE TO ENSURE THE ACCURACY, TIMELINESS AND COMPLETENESS OF THE INFORMATION PROVIDED IN THIS PUBLICATION, THE INFORMATION IS PROVIDED "AS IS" AND YARDI MATRIX DOES NOT GUARANTEE, WARRANT, REPRESENT OR UNDERTAKE THAT THE INFORMATION PROVIDED IS CORRECT, ACCURATE, CURRENT OR COMPLETE. YARDI MATRIX IS NOT LIABLE FOR ANY LOSS, CLAIM, OR DEMAND ARISING DIRECTLY OR INDIRECTLY FROM ANY USE OR RELIANCE UPON THE INFORMATION CONTAINED HEREIN.

## **COPYRIGHT NOTICE**

This document, publication and/or presentation (collectively, 'document') is protected by copyright, trademark and other intellectual property laws. Use of this document is subject to the term