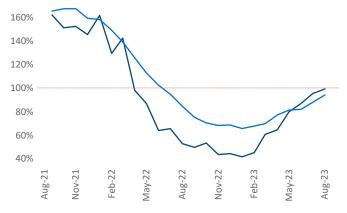

ersburg is the 19th largest multifamily market with 242,001 completed units and 100,668 units in development, 17,963 of which have already broken ground.

New lease asking **rents** are at \$1,816, down -0.3% ▼ from the previous year placing Tampa - St Petersburg at 99th overall in year-over-year rent growth.

Multifamily housing demand has been positive with **8,291** ▲ net units absorbed over the past twelve months. This is up **4,264** ▲ units from the previous year's gain of **4,027** ▲ absorbed units.

Employment in Tampa - St Petersburg has grown by 2.8% ▲ over the past 12 months, while hourly wages have risen by 3.3% ▲ YoY to \$31.20 according to the Bureau of Labor Statistics.









**Units Under Construction as % of Stock** 



Rent Growth YoY



**Absorbed Completions T12** 



## **DISCLAIMER**

ALTHOUGH EVERY EFFORT IS MADE TO ENSURE THE ACCURACY, TIMELINESS AND COMPLETENESS OF THE INFORMATION PROVIDED IN THIS PUBLICATION, THE INFORMATION IS PROVIDED "AS IS" AND YARDI MATRIX DOES NOT GUARANTEE, WARRANT, REPRESENT OR UNDERTAKE THAT THE INFORMATION PROVIDED IS CORRECT, ACCURATE, CURRENT OR COMPLETE. YARDI MATRIX IS NOT LIABLE FOR ANY LOSS, CLAIM, OR DEMAND ARISING DIRECTLY OR INDIRECTLY FROM ANY USE OR RELIANCE UPON THE INFORMATION CONTAINED HEREIN.

## **COPYRIGHT NOTICE**

This document, publication and/or presentation (collectively, 'document') is protected by copyright, trademark and other intellectual property laws. Use of this document is subject to the terms and conditions of Yardi Systems, Inc. dba Yardi Matrix's Terms of Use <a href="http://www.yardima