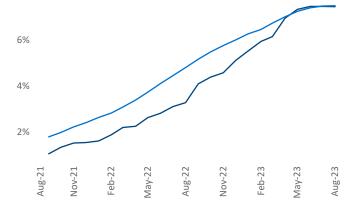

Employment in Tampa - St Petersburg has grown by 2.8% ▲ over the past 12 months, while hourly wages have risen by 3.3% ▲ YoY to \$31.20 according to the Bureau of Labor Statistics.

**Units Under Construction as % of Stock** 