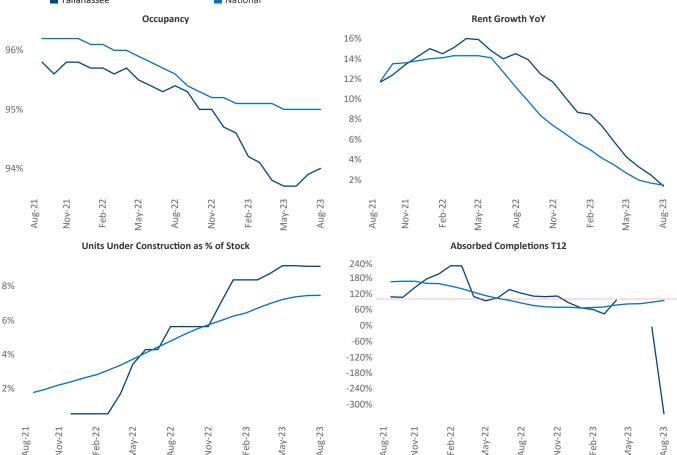

New lease asking **rents** are at **\$1,339**, up **1.4%** ▲ from the previous year placing Tallahassee at **77th** overall in year-over-year rent growth.

Multifamily housing **demand** has been negative with -268 ▼ net units absorbed over the past twelve months. This is down -883 ▼ units from the previous year's gain of 615 ▲ absorbed units.

**Employment** in Tallahassee has grown by **2.8%** ▲ over the past 12 months, while hourly wages have risen by **1.5%** ▲ YoY to **\$27.56** according to the *Bureau of Labor Statistics*.