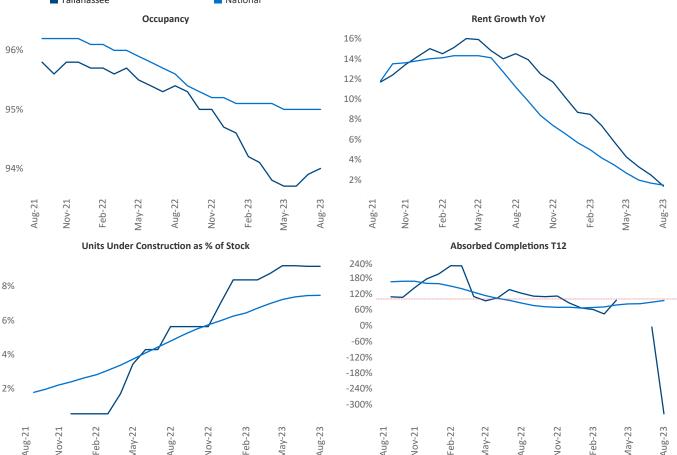

Contacts

Jeff Adler Vice President Jeff.Adler@yardi.com Razvan Cimpean SEO Engineer Razvan-I.Cimpean@yardi.com Tallahassee August 2023

**Tallahassee** is the **111th** largest multifamily market with **21,219** completed units and **6,900** units in development, **1,944** of which have already broken ground.

New lease asking **rents** are at **\$1,339**, up **1.4%** ▲ from the previous year placing Tallahassee at **77th** overall in year-over-year rent growth.

Multifamily housing **demand** has been negative with -268 ▼ net units absorbed over the past twelve months. This is down -883 ▼ units from the previous year's gain of 615 ▲ absorbed units.

**Employment** in Tallahassee has grown by **2.8%** ▲ over the past 12 months, while hourly wages have risen by **1.5%** ▲ YoY to **\$27.56** according to the *Bureau of Labor Statistics*.