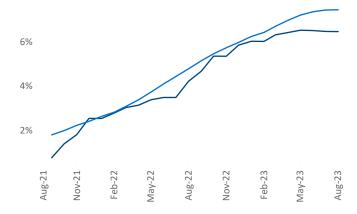

New lease asking **rents** are at \$1,718, down -0.5% ▼ from the previous year placing Tacoma at 102nd overall in year-over-year rent growth.

Multifamily housing **demand** has been positive with **1,242** ▲ net units absorbed over the past twelve months. This is up **298** ▲ units from the previous year's gain of **944** ▲ absorbed units.