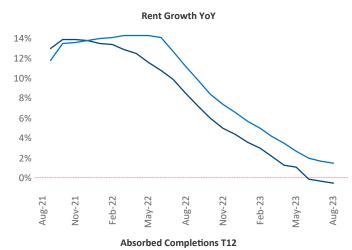

New lease asking **rents** are at \$1,718, down -0.5% ▼ from the previous year placing Tacoma at 102nd overall in year-over-year rent growth.

Multifamily housing **demand** has been positive with **1,242** ▲ net units absorbed over the past twelve months. This is up **298** ▲ units from the previous year's gain of **944** ▲ absorbed units.