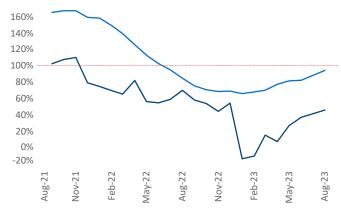

New lease asking **rents** are at \$1,718, down -0.5% ▼ from the previous year placing Tacoma at 102nd overall in year-over-year rent growth.

Multifamily housing **demand** has been positive with **1,242** ▲ net units absorbed over the past twelve months. This is up **298** ▲ units from the previous year's gain of **944** ▲ absorbed units.