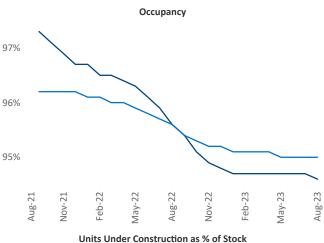

New lease asking **rents** are at \$1,718, down -0.5% ▼ from the previous year placing Tacoma at 102nd overall in year-over-year rent growth.

Multifamily housing **demand** has been positive with **1,242** ▲ net units absorbed over the past twelve months. This is up **298** ▲ units from the previous year's gain of **944** ▲ absorbed units.