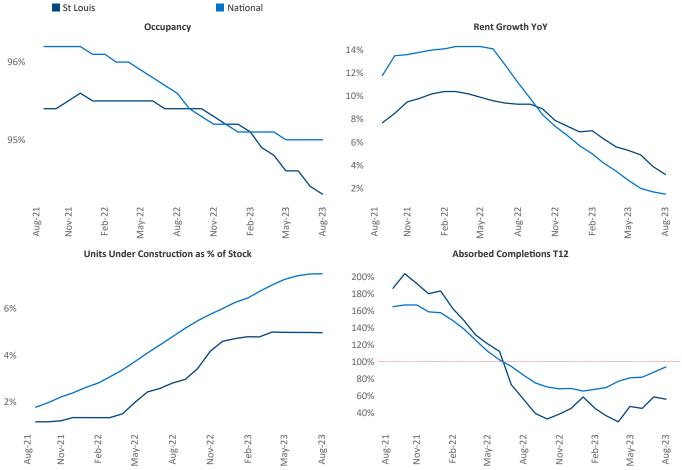

New lease asking **rents** are at \$1,210, up 3.2% ▲ from the previous year placing St Louis at 44th overall in year-over-year rent growth.

Multifamily housing **demand** has been positive with **1,203** ▲ net units absorbed over the past twelve months. This is up **333** ▲ units from the previous year's gain of **870** ▲ absorbed units.

**Employment** in St Louis has grown by **1.7%** ▲ over the past 12 months, while hourly wages have risen by **4.5%** ▲ YoY to \$35.33 according to the *Bureau of Labor Statistics*.