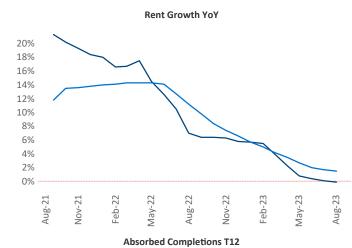

New lease asking **rents** are at **\$1,383**, down **-0.1% ▼** from the previous year placing Spokane at **97th** overall in year-over-year rent growth.

Multifamily housing **demand** has been positive with **1,121** ▲ net units absorbed over the past twelve months. This is up **483** ▲ units from the previous year's gain of **638** ▲ absorbed units.