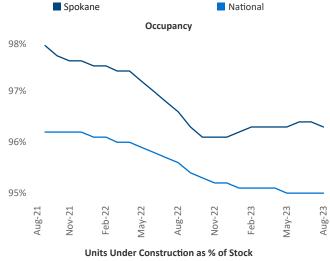

New lease asking **rents** are at **\$1,383**, down **-0.1% ▼** from the previous year placing Spokane at **97th** overall in year-over-year rent growth.

Multifamily housing **demand** has been positive with **1,121** ▲ net units absorbed over the past twelve months. This is up **483** ▲ units from the previous year's gain of **638** ▲ absorbed units.