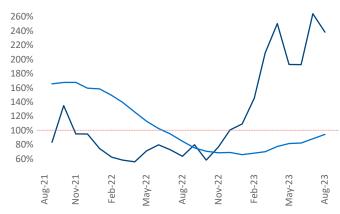

New lease asking **rents** are at **\$1,383**, down **-0.1% ▼** from the previous year placing Spokane at **97th** overall in year-over-year rent growth.

Multifamily housing **demand** has been positive with **1,121** ▲ net units absorbed over the past twelve months. This is up **483** ▲ units from the previous year's gain of **638** ▲ absorbed units.