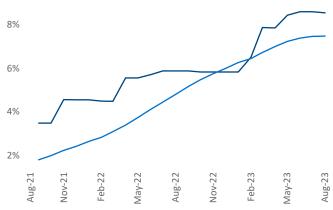

New lease asking **rents** are at **\$1,383**, down **-0.1% ▼** from the previous year placing Spokane at **97th** overall in year-over-year rent growth.

Multifamily housing **demand** has been positive with **1,121** ▲ net units absorbed over the past twelve months. This is up **483** ▲ units from the previous year's gain of **638** ▲ absorbed units.