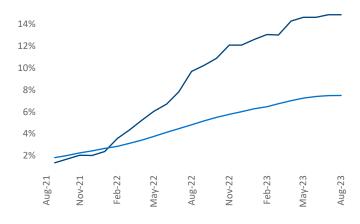

**Employment** in Southwest Florida Coast has grown by 2.1% ▲ over the past 12 months, while hourly wages have risen by **0.6%** ▲ YoY to **\$29.54** according to the *Bureau of* Labor Statistics.

**Units Under Construction as % of Stock** 