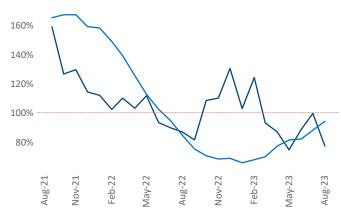

Rent Growth YoY 38% 34% 30% 26% 22% 18% 14% 10% 6% Feb-22 Aug-23 Aug-22 Nov-22 Feb-23 **Absorbed Completions T12** 