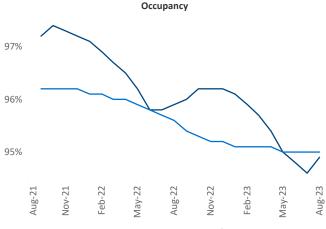

impean SEO Engineer Razvan-I.Cimpean@yardi.com

## Southwest Florida Coast August 2023

Southwest Florida Coast is the 53rd largest multifamily market with 85,923 completed units and 82,165 units in development, 12,750 of which have already broken ground.

New lease asking rents are at \$2,010 from the previous year placing Southwest Florida Coast at 96th overall in year-over-year rent growth.

Multifamily housing demand has been positive with **2,288** ▲ net units absorbed over the past twelve months. This is down -2,380 ▼ units from the previous year's gain of **4,668** ▲ absorbed units.

**Employment** in Southwest Florida Coast has grown by 2.1% ▲ over the past 12 months, while hourly wages have risen by **0.6%** ▲ YoY to **\$29.54** according to the *Bureau of* Labor Statistics.







**Units Under Construction as % of Stock** 



Rent Growth YoY 38% 34% 30% 26% 22% 18% 14% 10% 6% Feb-22 Aug-23 Aug-22 Nov-22 Feb-23 **Absorbed Completions T12** 



## **DISCLAIMER**

ALTHOUGH EVERY EFFORT IS MADE TO ENSURE THE ACCURACY, TIMELINESS AND COMPLETENESS OF THE INFORMATION PROVIDED IN THIS PUBLICATION, THE INFORMATION IS PROVIDED "AS IS" AND YARDI MATRIX DOES NOT GUARANTEE, WARRANT, REPRESENT OR UNDERTAKE THAT THE INFORMATION PROVIDED IS CORRECT, ACCURATE, CURRENT OR COMPLETE. YARDI MATRIX IS NOT LIABLE FOR ANY LOSS, CLAIM, OR DEMAND ARISING DIRECTLY OR INDIRECTLY FROM ANY USE OR RELIANCE UPON THE INFORMATION CONTAINED HEREIN.

## **COPYRIGHT NOTICE**

This document, publication and/or presentation (collectively, 'document') is protected by copyright, trademark and other inte