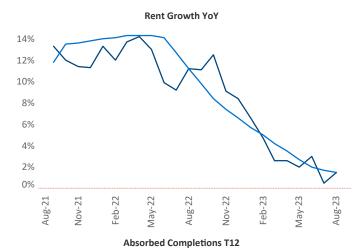

New lease asking **rents** are at \$1,449, up 1.5% ▲ from the previous year placing Scranton-Wilkes-Barre at 74th overall in year-over-year rent growth.

Multifamily housing **demand** has been negative with -3,344 ▼ net units absorbed over the past twelve months. This is down -3,305 ▼ units from the previous year's loss of -39 ▼ absorbed units.