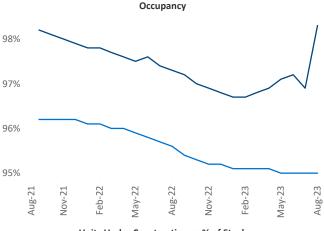

New lease asking **rents** are at \$1,449, up 1.5% ▲ from the previous year placing Scranton-Wilkes-Barre at 74th overall in year-over-year rent growth.

Multifamily housing **demand** has been negative with -3,344 ▼ net units absorbed over the past twelve months. This is down -3,305 ▼ units from the previous year's loss of -39 ▼ absorbed units.