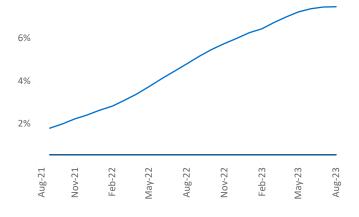

Employment in Scranton-Wilkes-Barre has grown by 3.5% ▲ over the past 12 months, while hourly wages have risen by 0.7% ▲ YoY to \$24.93 according to the *Bureau of Labor Statistics*.

Units Under Construction as % of Stock