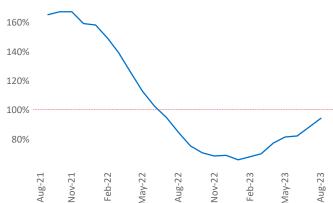

Employment in Scranton-Wilkes-Barre has grown by 3.5% ▲ over the past 12 months, while hourly wages have risen by 0.7% ▲ YoY to \$24.93 according to the *Bureau of Labor Statistics*.

Units Under Construction as % of Stock