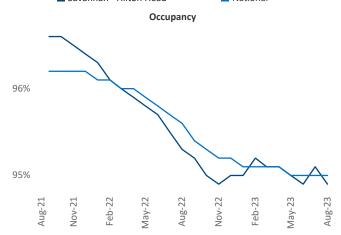

New lease asking **rents** are at **\$1,646**, up **1.7%** ★ from the previous year placing Savannah - Hilton Head at **68th** overall in year-over-year rent growth.

Multifamily housing **demand** has been positive with **648** ▲ net units absorbed over the past twelve months. This is down **-1,102** ▼ units from the previous year's gain of **1,750** ▲ absorbed units.