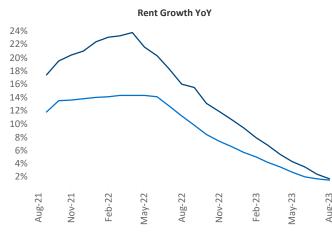

New lease asking **rents** are at **\$1,646**, up **1.7%** ★ from the previous year placing Savannah - Hilton Head at **68th** overall in year-over-year rent growth.

Multifamily housing **demand** has been positive with **648** ▲ net units absorbed over the past twelve months. This is down **-1,102** ▼ units from the previous year's gain of **1,750** ▲ absorbed units.