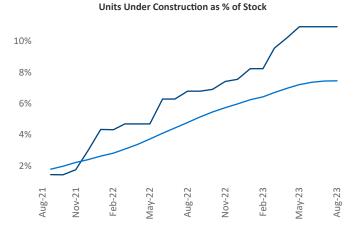

## Contacts

Jeff Adler Vice President <u>Jeff.Adler@yardi.com</u> Razvan Cimpean SEO Engineer Razvan-I.Cimpean@yardi.com Savannah - Hilton Head August 2023

**Savannah - Hilton Head** is the **82nd** largest multifamily market with **43,175** completed units and **14,435** units in development, **4,723** of which have already broken ground.