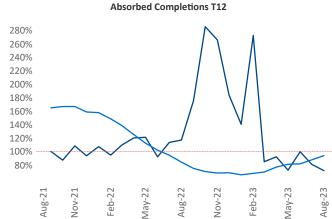

New lease asking **rents** are at **\$1,646**, up **1.7%** ★ from the previous year placing Savannah - Hilton Head at **68th** overall in year-over-year rent growth.

Multifamily housing **demand** has been positive with **648** ▲ net units absorbed over the past twelve months. This is down **-1,102** ▼ units from the previous year's gain of **1,750** ▲ absorbed units.