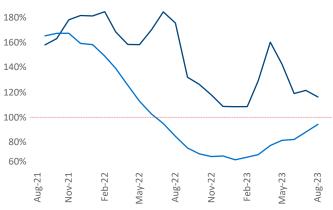

New lease asking **rents** are at \$2,806, down -0.9% ▼ from the previous year placing San Francisco at **107th** overall in year-over-year rent growth.

Multifamily housing **demand** has been positive with **4,816** ▲ net units absorbed over the past twelve months. This is down **-3,743** ▼ units from the previous year's gain of **8,559** ▲ absorbed units.