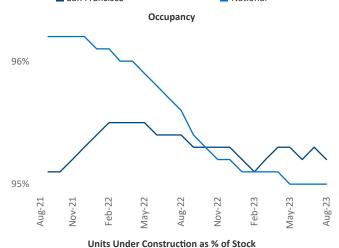

Engineer Razvan-I.Cimpean@yardi.com San Francisco August 2023

**San Francisco** is the **12th** largest multifamily market with **289,826** completed units and **144,820** units in development, **19,470** of which have already broken ground.

New lease asking **rents** are at \$2,806, down -0.9% ▼ from the previous year placing San Francisco at **107th** overall in year-over-year rent growth.

Multifamily housing **demand** has been positive with **4,816** ▲ net units absorbed over the past twelve months. This is down **-3,743** ▼ units from the previous year's gain of **8,559** ▲ absorbed units.

**Employment** in San Francisco has grown by **2.4%** ▲ over the past 12 months, while hourly wages have risen by **1.1%** ▲ YoY to **\$42.69** according to the *Bureau of Labor Statistics*.











## **DISCLAIMER**

ALTHOUGH EVERY EFFORT IS MADE TO ENSURE THE ACCURACY, TIMELINESS AND COMPLETENESS OF THE INFORMATION PROVIDED IN THIS PUBLICATION, THE INFORMATION IS PROVIDED "AS IS" AND YARDI MATRIX DOES NOT GUARANTEE, WARRANT, REPRESENT OR UNDERTAKE THAT THE INFORMATION PROVIDED IS CORRECT, ACCURATE, CURRENT OR COMPLETE. YARDI MATRIX IS NOT LIABLE FOR ANY LOSS, CLAIM, OR DEMAND ARISING DIRECTLY OR INDIRECTLY FROM ANY USE OR RELIANCE UPON THE INFORMATION CONTAINED HEREIN.

## **COPYRIGHT NOTICE**

This document, publication and/or presentation (collectively, 'document') is protected by copyright, trademark and other intellectual property laws. Use of this document is subject to the terms and conditions of Yardi Systems, Inc. dba Yardi Matrix's Terms of Use <a href="http://www.y