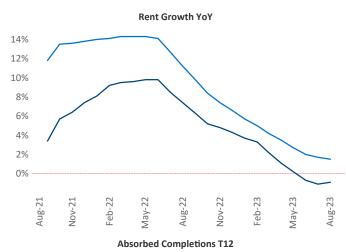

New lease asking **rents** are at \$2,806, down -0.9% ▼ from the previous year placing San Francisco at **107th** overall in year-over-year rent growth.

Multifamily housing **demand** has been positive with **4,816** ▲ net units absorbed over the past twelve months. This is down **-3,743** ▼ units from the previous year's gain of **8,559** ▲ absorbed units.