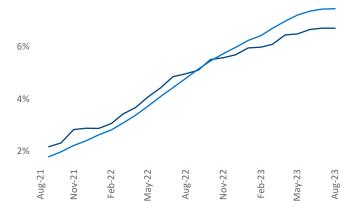

gineer Razvan-I.Cimpean@yardi.com San Francisco August 2023

**San Francisco** is the **12th** largest multifamily market with **289,826** completed units and **144,820** units in development, **19,470** of which have already broken ground.

New lease asking **rents** are at \$2,806, down -0.9% ▼ from the previous year placing San Francisco at **107th** overall in year-over-year rent growth.

Multifamily housing **demand** has been positive with **4,816** ▲ net units absorbed over the past twelve months. This is down **-3,743** ▼ units from the previous year's gain of **8,559** ▲ absorbed units.

**Employment** in San Francisco has grown by **2.4%** ▲ over the past 12 months, while hourly wages have risen by **1.1%** ▲ YoY to **\$42.69** according to the *Bureau of Labor Statistics*.











## **DISCLAIMER**

ALTHOUGH EVERY EFFORT IS MADE TO ENSURE THE ACCURACY, TIMELINESS AND COMPLETENESS OF THE INFORMATION PROVIDED IN THIS PUBLICATION, THE INFORMATION IS PROVIDED "AS IS" AND YARDI MATRIX DOES NOT GUARANTEE, WARRANT, REPRESENT OR UNDERTAKE THAT THE INFORMATION PROVIDED IS CORRECT, ACCURATE, CURRENT OR COMPLETE. YARDI MATRIX IS NOT LIABLE FOR ANY LOSS, CLAIM, OR DEMAND ARISING DIRECTLY OR INDIRECTLY FROM ANY USE OR RELIANCE UPON THE INFORMATION CONTAINED HEREIN.

## **COPYRIGHT NOTICE**

This document, publication and/or presentation (collectively, 'document') is protected by copyright, trademark and other intellectual property laws. Use of this document is subject to the terms and conditions of Yardi Systems, Inc. dba Yardi Matrix's Terms of Use <a href="http://www.yar