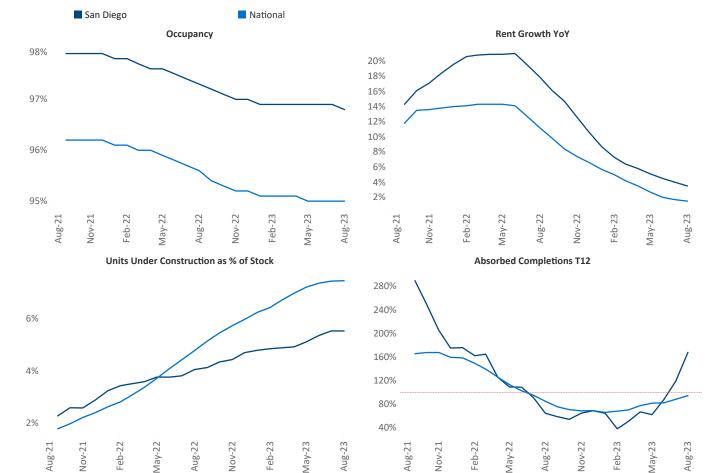

New lease asking **rents** are at \$2,753, up 3.5% ▲ from the previous year placing San Diego at 40th overall in year-over-year rent growth.

Multifamily housing **demand** has been positive with **1,509** ▲ net units absorbed over the past twelve months. This is down **-629** ▼ units from the previous year's gain of **2,138** ▲ absorbed units.

Employment in San Diego has grown by 2.0% ▲ over the past 12 months, while hourly wages have risen by 0.6% ▲ YoY to \$36.46 according to the *Bureau of Labor Statistics*.