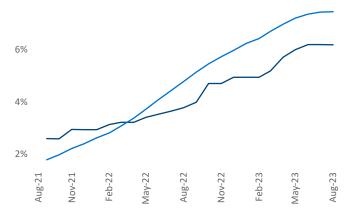

Sacramento is the 39th largest multifamily market with134,393 completed units and 55,722 units in development,8,326 of which have already broken ground.

New lease asking **rents** are at **\$1,919**, down **-0.7%** ▼ from the previous year placing Sacramento at **106th** overall in year-over-year rent growth.

Multifamily housing **demand** has been positive with **54**  $\blacktriangle$  net units absorbed over the past twelve months. This is down -**366**  $\checkmark$  units from the previous year's gain of **420**  $\blacktriangle$  absorbed units.