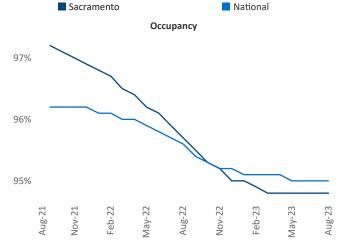

n-I.Cimpean@yardi.com</u> Sacramento August 2023

Sacramento is the 39th largest multifamily market with134,393 completed units and 55,722 units in development,8,326 of which have already broken ground.

New lease asking **rents** are at **\$1,919**, down **-0.7%** ▼ from the previous year placing Sacramento at **106th** overall in year-over-year rent growth.

Multifamily housing **demand** has been positive with **54**  $\blacktriangle$  net units absorbed over the past twelve months. This is down -**366**  $\checkmark$  units from the previous year's gain of **420**  $\blacktriangle$  absorbed units.

**Employment** in Sacramento has grown by **2.4%** ▲ over the past 12 months, while hourly wages have risen by **0.7%** ▲ YoY to **\$34.39** according to the *Bureau of Labor Statistics*.









## Jeff Adler Vice President

Jeff.Adler@yardi.com

Truckee

108

eeley Hil

## DISCLAIMER

ALTHOUGH EVERY EFFORT IS MADE TO ENSURE THE ACCURACY, TIMELINESS AND COMPLETENESS OF THE INFORMATION PROVIDED IN THIS PUBLICATION, THE INFORMATION IS PROVIDED "AS IS" AND YARDI MATRIX DOES NOT GUARANTEE, WARRANT, REPRESENT OR UNDERTAKE THAT THE INFORMATION PROVIDED IS CORRECT, ACCURATE, CURRENT OR COMPLETE. YARDI MATRIX IS NOT LIABLE FOR ANY LOSS, CLAIM, OR DEMAND ARISING DIRECTLY OR INDIRECTLY FROM ANY USE OR RELIANCE UPON THE INFORMATION CONTAINED HEREIN.

## **COPYRIGHT NOTICE**

This document, publication and/or presentation (collectively, 'document') is protected by copyright, trademark and other intellectual property laws. Use of this document is subject to the terms and conditions of