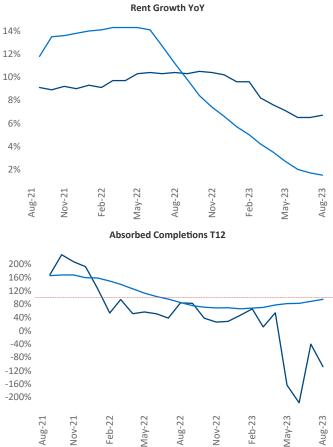

New lease asking **rents** are at **\$1,352**, up **6.7%** A from the previous year placing Rochester at 6th overall in year-over-year rent growth.

Multifamily housing demand has been negative with -126 vertice over the past twelve months. This is down -445 ▼ units from the previous year's gain of **319** absorbed units.