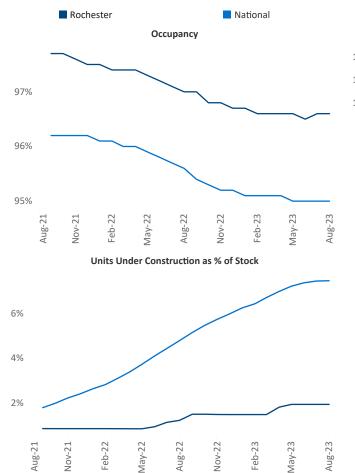

### Contacts

Jeff Adler Vice President Jeff.Adler@yardi.com Razvan-I.Cimpean@yardi.com

Rochester Razvan Cimpean SEO Engineer August 2023

Rochester is the 63rd largest multifamily market with 61,354 completed units and 8,133 units in development, 1,185 of which have already broken ground.

New lease asking **rents** are at **\$1,352**, up **6.7%** A from the previous year placing Rochester at 6th overall in year-over-year rent growth.

Multifamily housing demand has been negative with -126 vertice over the past twelve months. This is down -445 ▼ units from the previous year's gain of **319** absorbed units.