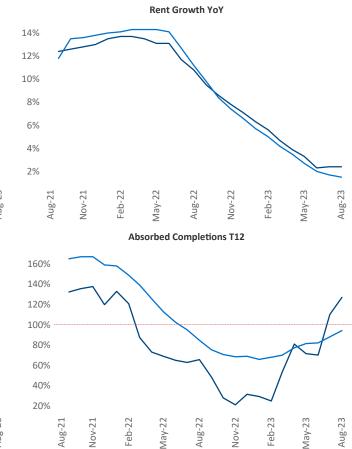

New lease asking **rents** are at **\$1,506**, up **2.4%** from the previous year placing Richmond - Tidewater at 60th overall in year-over-year rent growth.

Multifamily housing demand has been positive with **4,657** ▲ net units absorbed over the past twelve months. This is up **912** A units from the previous year's gain of **3,745** ▲ absorbed units.