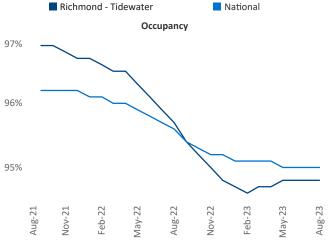

New lease asking **rents** are at **\$1,506**, up **2.4%** from the previous year placing Richmond - Tidewater at 60th overall in year-over-year rent growth.

Multifamily housing demand has been positive with **4,657** ▲ net units absorbed over the past twelve months. This is up **912** A units from the previous year's gain of **3,745** ▲ absorbed units.