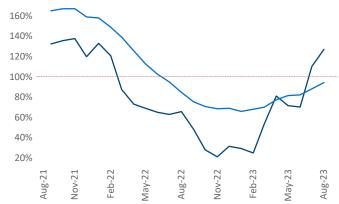

t with **241,830** completed units and **58,549** units in development, **13,326** of which have already broken ground.

New lease asking **rents** are at \$1,506, up 2.4% ▲ from the previous year placing Richmond - Tidewater at 60th overall in year-over-year rent growth.

Multifamily housing **demand** has been positive with **4,657** ▲ net units absorbed over the past twelve months. This is up **912** ▲ units from the previous year's gain of **3,745** ▲ absorbed units.

Employment in Richmond - Tidewater has grown by 0.5% ▲ over the past 12 months, while hourly wages have risen by 4.5% ▲ YoY to \$31.43 according to the *Bureau of Labor Statistics*.







Units Under Construction as % of Stock



Rent Growth YoY

14%

12%

10%

8%

6%

4%

2%

Ang-52

Ang-6-73

Absorbed Completions T12



## **DISCLAIMER**

ALTHOUGH EVERY EFFORT IS MADE TO ENSURE THE ACCURACY, TIMELINESS AND COMPLETENESS OF THE INFORMATION PROVIDED IN THIS PUBLICATION, THE INFORMATION IS PROVIDED "AS IS" AND YARDI MATRIX DOES NOT GUARANTEE, WARRANT, REPRESENT OR UNDERTAKE THAT THE INFORMATION PROVIDED IS CORRECT, ACCURATE, CURRENT OR COMPLETE. YARDI MATRIX IS NOT LIABLE FOR ANY LOSS, CLAIM, OR DEMAND ARISING DIRECTLY OR INDIRECTLY FROM ANY USE OR RELIANCE UPON THE INFORMATION CONTAINED HEREIN.

## **COPYRIGHT NOTICE**

This document, publication and/or presentation (collectively, 'document') is protected by copyright, trademark and other intellectual property laws. Use of this document is subject to the terms and conditions of Yardi Systems, Inc. dba Yardi Matrix's Terms of Use <a href="http://www.yardima