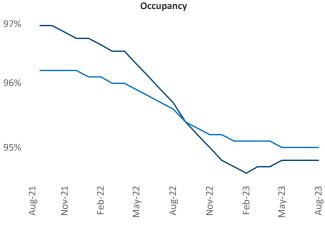

Employment in Richmond - Tidewater has grown by 0.5% ▲ over the past 12 months, while hourly wages have risen by 4.5% ▲ YoY to \$31.43 according to the *Bureau of Labor Statistics*.

Units Under Construction as % of Stock