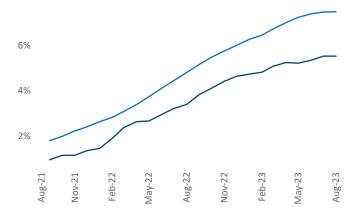

New lease asking **rents** are at \$1,506, up 2.4% ▲ from the previous year placing Richmond - Tidewater at 60th overall in year-over-year rent growth.

Multifamily housing **demand** has been positive with **4,657** ▲ net units absorbed over the past twelve months. This is up **912** ▲ units from the previous year's gain of **3,745** ▲ absorbed units.