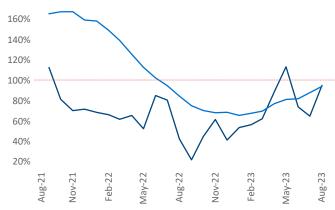

New lease asking **rents** are at \$1,545, down -2.5% ▼ from the previous year placing Reno at 116th overall in year-over-year rent growth.

Multifamily housing **demand** has been positive with **1,101** ▲ net units absorbed over the past twelve months. This is up **360** ▲ units from the previous year's gain of **741** ▲ absorbed units.