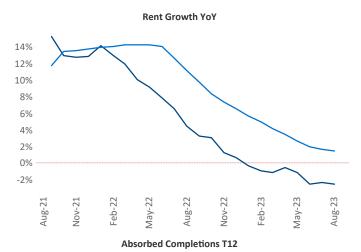

New lease asking **rents** are at \$1,545, down -2.5% ▼ from the previous year placing Reno at 116th overall in year-over-year rent growth.

Multifamily housing **demand** has been positive with **1,101** ▲ net units absorbed over the past twelve months. This is up **360** ▲ units from the previous year's gain of **741** ▲ absorbed units.