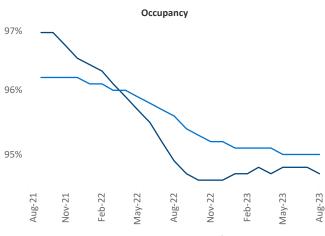

ident <u>Jeff.Adler@yardi.com</u>

Winnemucca

Razvan Cimpean SEO Engineer Razvan-I.Cimpean@yardi.com Reno August 2023

**Reno** is the **79th** largest multifamily market with **44,134** completed units and **10,001** units in development, **4,670** of which have already broken ground.

New lease asking **rents** are at \$1,545, down -2.5% ▼ from the previous year placing Reno at 116th overall in year-over-year rent growth.

Multifamily housing **demand** has been positive with **1,101** ▲ net units absorbed over the past twelve months. This is up **360** ▲ units from the previous year's gain of **741** ▲ absorbed units.

Employment in Reno has grown by 3.5% ▲ over the past 12 months, while hourly wages have risen by 7.0% ▲ YoY to \$31.68 according to the *Bureau of Labor Statistics*.











## **DISCLAIMER**

ALTHOUGH EVERY EFFORT IS MADE TO ENSURE THE ACCURACY, TIMELINESS AND COMPLETENESS OF THE INFORMATION PROVIDED IN THIS PUBLICATION, THE INFORMATION IS PROVIDED "AS IS" AND YARDI MATRIX DOES NOT GUARANTEE, WARRANT, REPRESENT OR UNDERTAKE THAT THE INFORMATION PROVIDED IS CORRECT, ACCURATE, CURRENT OR COMPLETE. YARDI MATRIX IS NOT LIABLE FOR ANY LOSS, CLAIM, OR DEMAND ARISING DIRECTLY OR INDIRECTLY FROM ANY USE OR RELIANCE UPON THE INFORMATION CONTAINED HEREIN.

## **COPYRIGHT NOTICE**

This document, publication and/or presentation (collectively, 'document') is protected by copyright, trademark and other intellectual property laws. Use of this document is subject to the terms and conditions of Yardi Systems, Inc. dba Yardi Matrix's Terms of Use <a href="http://www.y