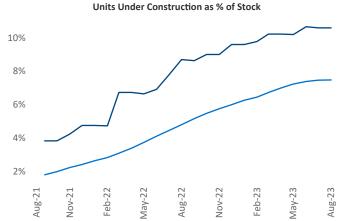

Contacts

Jeff Adler Vice President <u>Jeff.Adler@yardi.com</u>

Winnemucca

Razvan Cimpean SEO Engineer Razvan-I.Cimpean@yardi.com Reno August 2023

**Reno** is the **79th** largest multifamily market with **44,134** completed units and **10,001** units in development, **4,670** of which have already broken ground.