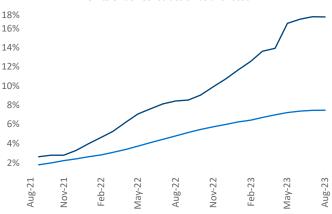

Raleigh - Durham

Contacts

Jeff Adler

Vice President

Razvan Cimpean SEO Engineer Razvan-I.Cimpean@yardi.com Raleigh - Durham August 2023

Raleigh - Durham is the 31st largest multifamily market with 175,914 completed units and 138,508 units in development, 30,209 of which have already broken ground.