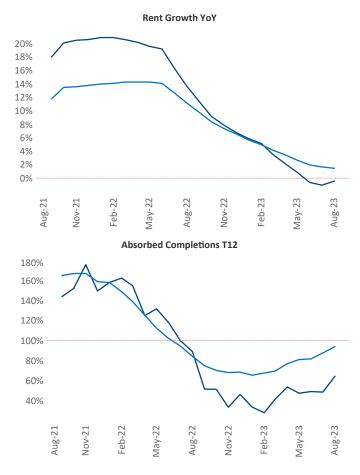

New lease asking **rents** are at **\$1,612**, down **-0.4%** ▼ from the previous year placing Raleigh - Durham at 100th overall in year-over-year rent growth.

Multifamily housing demand has been positive with **3,836** ▲ net units absorbed over the past twelve months. This is up **351** ▲ units from the previous year's gain of **3,485** ▲ absorbed units.

Employment in Raleigh - Durham has grown by 3.5% A over the past 12 months, while hourly wages have risen by 4.9% ▲ YoY to \$33.70 according to the Bureau of Labor Statistics.