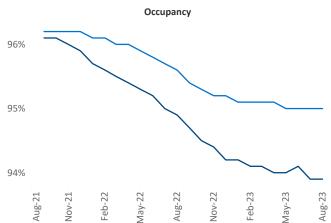

New lease asking **rents** are at **\$1,612**, down **-0.4%** ▼ from the previous year placing Raleigh - Durham at 100th overall in year-over-year rent growth.

Multifamily housing demand has been positive with **3,836** ▲ net units absorbed over the past twelve months. This is up **351** ▲ units from the previous year's gain of **3,485** ▲ absorbed units.