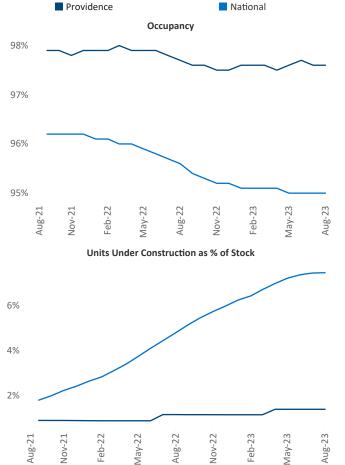

Providence Razvan Cimpean SEO Engineer Razvan-I.Cimpean@yardi.com

August 2023

Providence is the 67th largest multifamily market with 55,490 completed units and 16,435 units in development, 765 of which have already broken ground.

New lease asking **rents** are at \$1,957, up 5.8% A from the previous year placing Providence at 15th overall in year-over-year rent growth.

Multifamily housing demand has been positive with 496 net units absorbed over the past twelve months. This is down -271 ▼ units from the previous year's gain of 767 ▲ absorbed units.