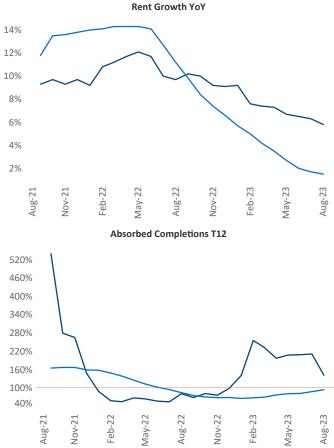

New lease asking **rents** are at \$1,957, up 5.8% A from the previous year placing Providence at 15th overall in year-over-year rent growth.

Multifamily housing demand has been positive with 496 net units absorbed over the past twelve months. This is down -271 ▼ units from the previous year's gain of 767 ▲ absorbed units.