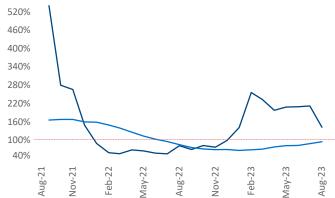

Multifamily housing **demand** has been positive with **496** ▲ net units absorbed over the past twelve months. This is down **-271** ▼ units from the previous year's gain of **767** ▲ absorbed units.