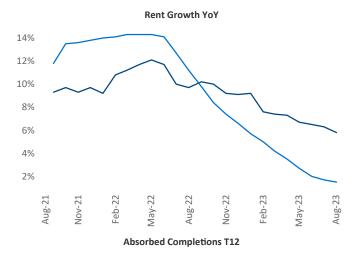

**Providence** is the **67th** largest multifamily market with **55,490** completed units and **16,435** units in development, **765** of which have already broken ground.

New lease asking **rents** are at **\$1,957**, up **5.8%** ★ from the previous year placing Providence at **15th** overall in year-over-year rent growth.

Multifamily housing **demand** has been positive with **496** ▲ net units absorbed over the past twelve months. This is down **-271** ▼ units from the previous year's gain of **767** ▲ absorbed units.