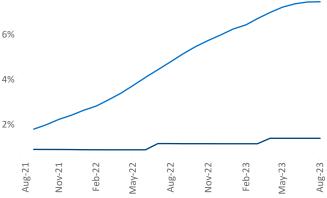

**Providence** is the **67th** largest multifamily market with **55,490** completed units and **16,435** units in development, **765** of which have already broken ground.

New lease asking **rents** are at **\$1,957**, up **5.8%** ★ from the previous year placing Providence at **15th** overall in year-over-year rent growth.