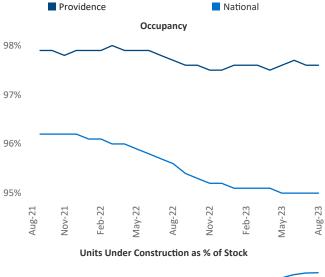

**Providence** is the **67th** largest multifamily market with **55,490** completed units and **16,435** units in development, **765** of which have already broken ground.

New lease asking **rents** are at **\$1,957**, up **5.8%** ★ from the previous year placing Providence at **15th** overall in year-over-year rent growth.