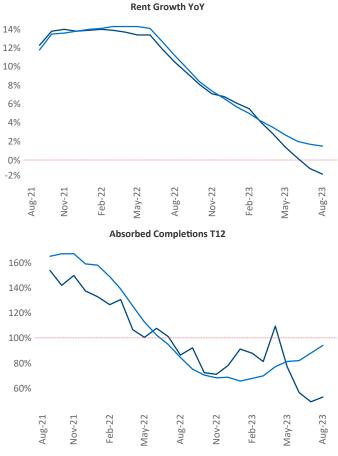

New lease asking **rents** are at **\$1,749**, down **-1.5% T** from the previous year placing Portland at 111th overall in year-over-year rent growth.

Multifamily housing demand has been positive with **1,666** A net units absorbed over the past twelve months. This is down **-2,540** vinits from the previous year's gain of **4,206** ▲ absorbed units.

**Employment** in Portland has grown by 2.3% A over the past 12 months, while hourly wages have risen by 3.1% A YoY to \$36.76 according to the Bureau of Labor Statistics.

Aug-22

Nov-22