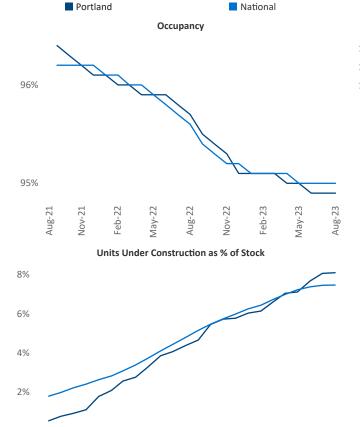

Razvan Cimpean SEO Engineer Jeff.Adler@yardi.com Razvan-I.Cimpean@yardi.com Portland

August 2023

Portland is the 30th largest multifamily market with 177,242 completed units and 46,128 units in development, 14,344 of which have already broken ground.

New lease asking **rents** are at **\$1,749**, down **-1.5% T** from the previous year placing Portland at 111th overall in year-over-year rent growth.

Multifamily housing demand has been positive with **1,666** A net units absorbed over the past twelve months. This is down **-2,540** vinits from the previous year's gain of **4,206** ▲ absorbed units.

**Employment** in Portland has grown by 2.3% A over the past 12 months, while hourly wages have risen by 3.1% A YoY to \$36.76 according to the Bureau of Labor Statistics.

Aug-22

Nov-22