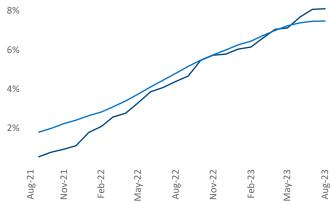

Multifamily housing **demand** has been positive with **1,666** ▲ net units absorbed over the past twelve months. This is down **-2,540** ▼ units from the previous year's gain of **4,206** ▲ absorbed units.