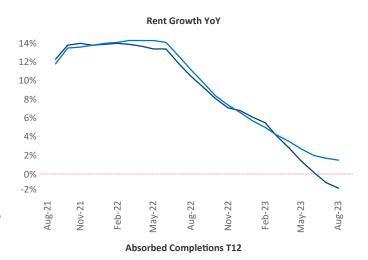

## Portland August 2023

**Portland** is the **30th** largest multifamily market with **177,242** completed units and **46,128** units in development, **14,344** of which have already broken ground.

New lease asking **rents** are at \$1,749, down -1.5% ▼ from the previous year placing Portland at 111th overall in year-over-year rent growth.

Multifamily housing **demand** has been positive with **1,666** ▲ net units absorbed over the past twelve months. This is down **-2,540** ▼ units from the previous year's gain of **4,206** ▲ absorbed units.