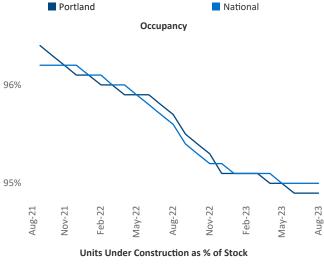

Razvan Cimpean SEO Engineer Razvan-I.Cimpean@yardi.com

## Portland August 2023



**Portland** is the **30th** largest multifamily market with **177,242** completed units and **46,128** units in development, **14,344** of which have already broken ground.

New lease asking **rents** are at \$1,749, down -1.5% ▼ from the previous year placing Portland at 111th overall in year-over-year rent growth.

Multifamily housing **demand** has been positive with **1,666** ▲ net units absorbed over the past twelve months. This is down **-2,540** ▼ units from the previous year's gain of **4,206** ▲ absorbed units.

**Employment** in Portland has grown by **2.3%** ▲ over the past 12 months, while hourly wages have risen by **3.1%** ▲ YoY to **\$36.76** according to the *Bureau of Labor Statistics*.