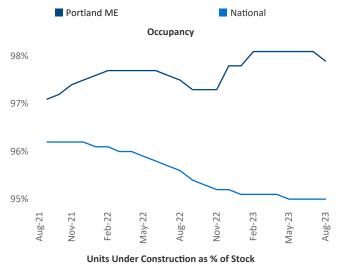

August

Brunswick

Lincol

Razvan Cimpean SEO Engineer Razvan-I.Cimpean@yardi.com Portland ME August 2023

Portland ME is the 116th largest multifamily market with 14,933 completed units and 10,095 units in development, 1,614 of which have already broken ground.