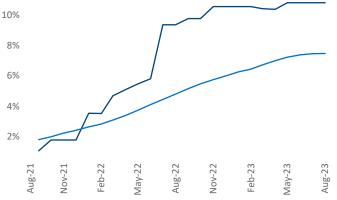

August

Brunswick

Lincol

Razvan Cimpean SEO Engineer Razvan-I.Cimpean@yardi.com Portland ME August 2023

Portland ME is the 116th largest multifamily market with 14,933 completed units and 10,095 units in development, 1,614 of which have already broken ground.