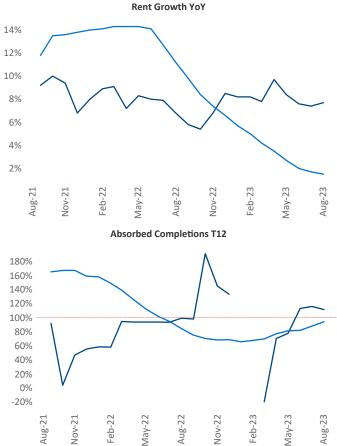

New lease asking **rents** are at \$1,833, up 7.7% A from the previous year placing Portland ME at 4th overall in year-over-year rent growth.

Multifamily housing demand has been positive with 228 net units absorbed over the past twelve months. This is down -347 V units from the previous year's gain of 575 absorbed units.