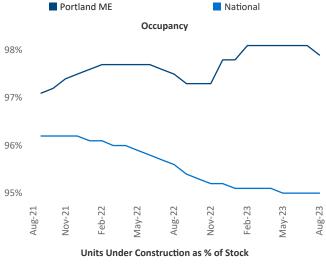

New lease asking **rents** are at **\$1,833**, up **7.7%** ▲ from the previous year placing Portland ME at **4th** overall in year-over-year rent growth.

Multifamily housing **demand** has been positive with **228** ▲ net units absorbed over the past twelve months. This is down **-347** ▼ units from the previous year's gain of **575** ▲ absorbed units.

**Employment** in Portland ME has grown by **0.9%** ▲ over the past 12 months, while hourly wages have risen by **2.2%** ▲ YoY to **\$31.57** according to the *Bureau of Labor Statistics*.