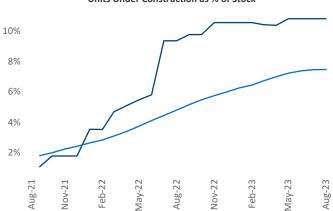

Contacts

Jeff Adler Vice President Jeff.Adler@yardi.com Razvan Cimpean SEO Engineer Razvan-I.Cimpean@yardi.com Portland ME August 2023

**Portland ME** is the **116th** largest multifamily market with **14,933** completed units and **10,095** units in development, **1,614** of which have already broken ground.