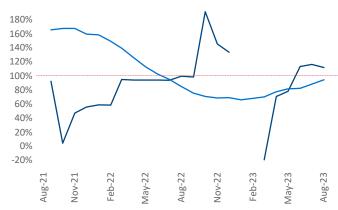

New lease asking **rents** are at **\$1,833**, up **7.7%** ▲ from the previous year placing Portland ME at **4th** overall in year-over-year rent growth.

Multifamily housing **demand** has been positive with **228** ▲ net units absorbed over the past twelve months. This is down **-347** ▼ units from the previous year's gain of **575** ▲ absorbed units.