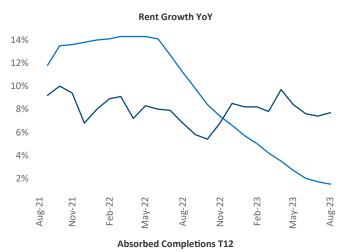

New lease asking **rents** are at **\$1,833**, up **7.7%** ▲ from the previous year placing Portland ME at **4th** overall in year-over-year rent growth.

Multifamily housing **demand** has been positive with **228** ▲ net units absorbed over the past twelve months. This is down **-347** ▼ units from the previous year's gain of **575** ▲ absorbed units.